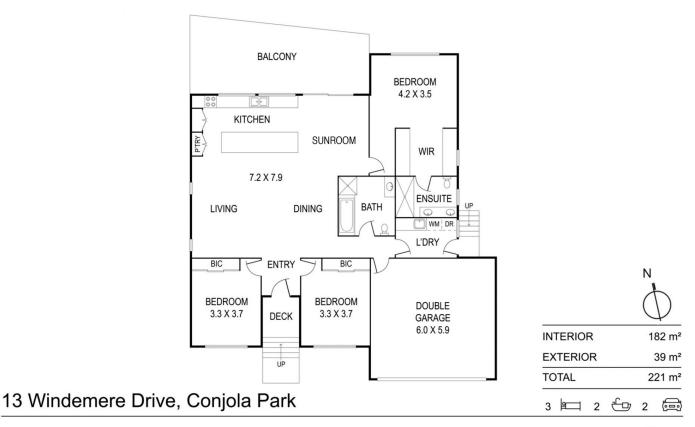

The perfect base for a holiday cottage, downsizers or young families, with the potential to extend or add a second

3 😕 2 📛 2 🖨

**Building Size**: 182 sqm **Land Size**: 668 sqm

View : https://v

: https://www.coopercoastalproperties.co m.au/sale/nsw/shoalhaven/conjola-park/