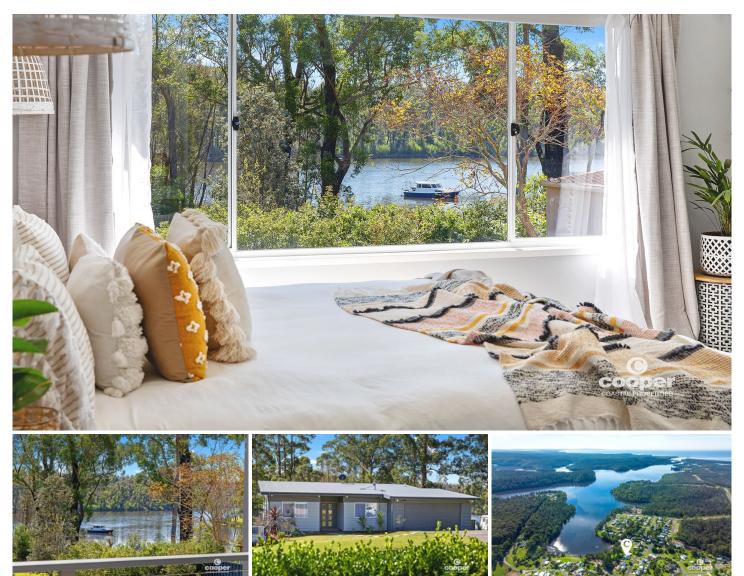

## 13 Windemere Drive Conjola Park NSW

Embrace the relaxed coastal lifestyle in the beautiful lakeside town of Conjola Park. This 5 year old coastal cottage overlooking the sparkling waters of Lake Conjola offers lake views from kitchen, living, master and north facing entertaining deck. Light and bright with vaulted ceilings, highlight windows and a cool neutral palette, the 3 bedroom home is just a 150 metre walk to the lake's edge, lakeside walking track and reserve.

Lake Conjola opens to the stunning Conjola Beach and the well known surfing break of Green Island. This amazing unspoilt playground will suit enthusiasts of fishing, swimming, boating, water skiing, kayaking, bushwalking, surfing and paddle boarding.

The perfect base for a holiday cottage, downsizers or young families, with the potential to extend or add a second

3 😕 2 📛 2 🖨

**Building Size**: 182 sqm **Land Size**: 668 sqm

View : https://v

: https://www.coopercoastalproperties.co m.au/sale/nsw/shoalhaven/conjola-park/