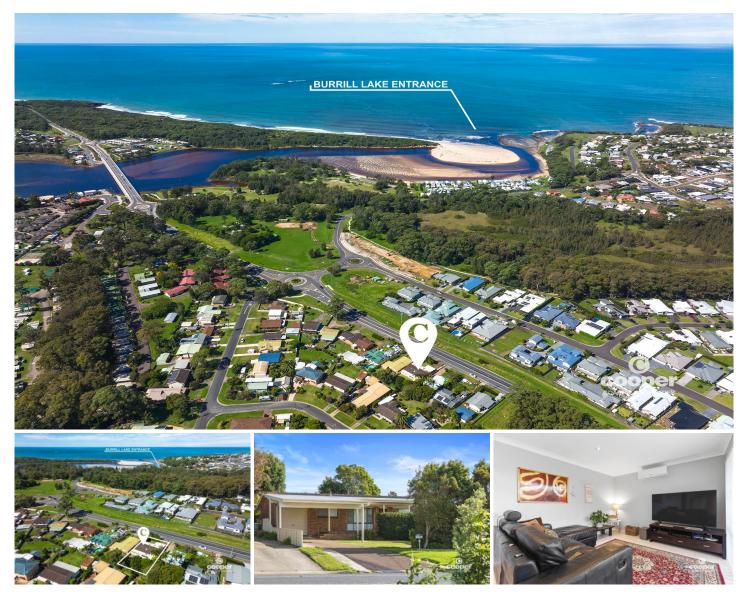

## 173 Princes Highway Burrill Lake NSW

Walking distance to Dolphin Point, Burrill Lake shops and the lake's edge, this 2 bedroom home is a great first home owner or investment property. Offering single level living, a great backyard and transport close by, the home is ideally positioned to enjoy the walking and bike trails plus all the water sports: swimming, surfing, paddle boarding, kayaking, skiing, boating and fishing.

The block is level and fully fenced with established easy maintenance garden plus garden shed, and plenty of room for kids and pets to play.

- \* Air conditioning and fans
- \* Enclosed sunroom/family room
- \* Large under cover area at rear
- \* Close to transport
- \* 600m to shops & cafes, 700 m to Park, 850 m to Lake

- : \$725,000
- : 119 sqm : 557 sqm

: https://www.coopercoastalproperties.co m.au/sale/nsw/shoalhaven/burrill-lake/re sidential/house/6946956

Craig Cooper 0434 311 113

Disclaimer: The artist impressions and floorplans are indicative only, are not to scale and do not form part of any Contract of Sale. Any dimensions, finishes or specifications depicted are subject to change without notice. Consultants and agents do not warrant the accuracy of any information provided and do not accept any liability for negligence, any error, misrepresentation, discrepancy in the information or reliance thereon.