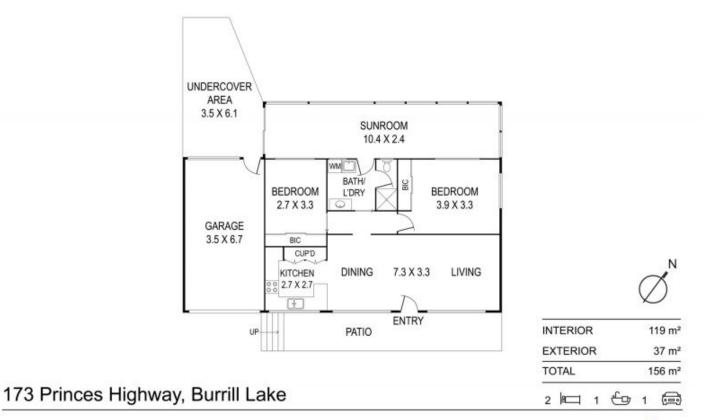

- : \$725,000
- : 119 sqm : 557 sqm

: https://www.coopercoastalproperties.co m.au/sale/nsw/shoalhaven/burrill-lake/re sidential/house/6946956

Craig Cooper 0434 311 113

Disclaimer: The artist impressions and floorplans are indicative only, are not to scale and do not form part of any Contract of Sale. Any dimensions, finishes or specifications depicted are subject to change without notice. Consultants and agents do not warrant the accuracy of any information provided and do not accept any liability for negligence, any error, misrepresentation, discrepancy in the information or reliance thereon.