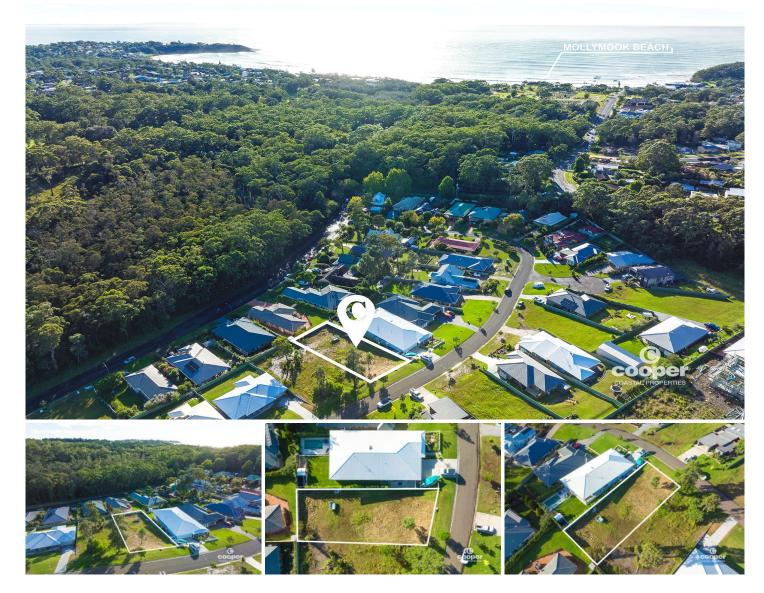

## 15 Molloy Street Mollymook NSW

Surrounded by quality homes, in a quiet, elevated location with bush outlook, this gently sloping block is generous in size and bathed in sun. Build your dream permanent or holiday home and enjoy the delights Mollymook has to offer:

Land Size: 784 sqm

View: https://www.coopercoastalproperties.com.a

u/sale/nsw/shoalhaven/mollymook/residenti

al/land/6947252

**Craig Cooper** 0434 311 113