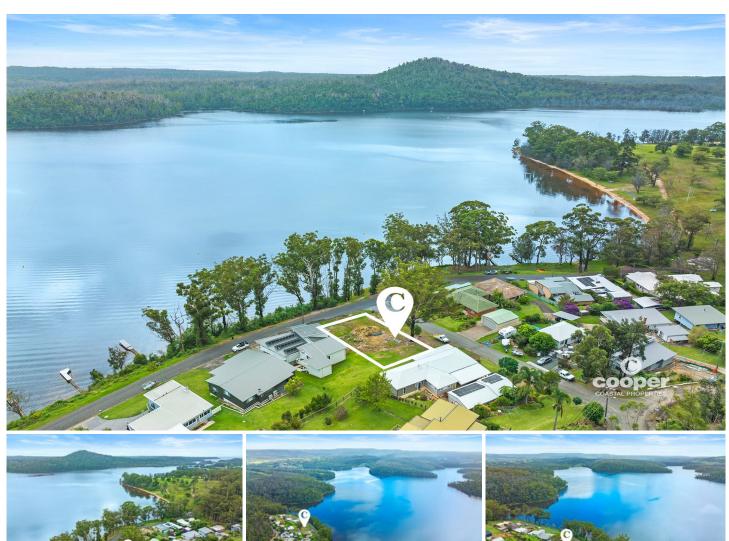

## 14 Prior Street Lake Conjola NSW

Overlooking Killarney, a popular launching point and ski beach for waterskiers, this rare lakeside block could be the site for your future holiday pad. Enjoy spectacular views from the front row position, and fishing or water sport activities from the boat ramp and beach only metres away.

The elevated North facing block with its corner position offers the opportunity to build your dream home. Potential for dual occupancy and/or side access for the boats and toys.

Lake Conjola is one of the South Coast's most popular and prestigious holiday destinations, with a spectacular lake, expansive beach and national park, while only 10 minutes from popular Milton with its cafes and shopping strip, and 15 minutes to Ulladulla Harbour & CBD.

Land Size: 752 sqm

View : https://www.coopercoastalproperties.com.a

u/sale/nsw/shoalhaven/lake-conjola/resident

ial/land/6954929

**Craig Cooper** 0434 311 113