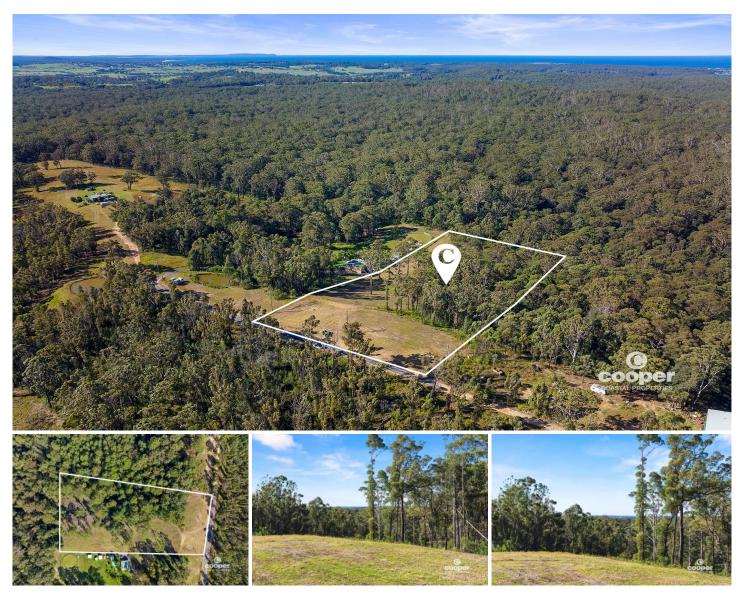

## 56B Kingiman Road Milton NSW

Build your ecologically sustainable home, live on the land and enjoy the peace and tranquility of your 5 acre parcel only 6 kms from MilkHaus for coffee and meals, a scenic 10 km drive to historic Milton with with its rich cultural offerings, delightful range of colourful shops, fascinating galleries and lively food places. Beautiful coastal beaches and lakes abound, just a short 12 km to Dophin Point Beach and 14 km drive to Mollymook and Narrawallee Beaches, plus Narrawallee Inlet and Burrill Lake for surfing, fishing, and paddle sports.

Don't miss this opportunity to begin your country, coastal lifestyle perched on top of the Valley entrance with rural views and north aspect.

- \* Distant views to Milton Township and Jervis Bay
- \* Building envelope on top area with views to the north