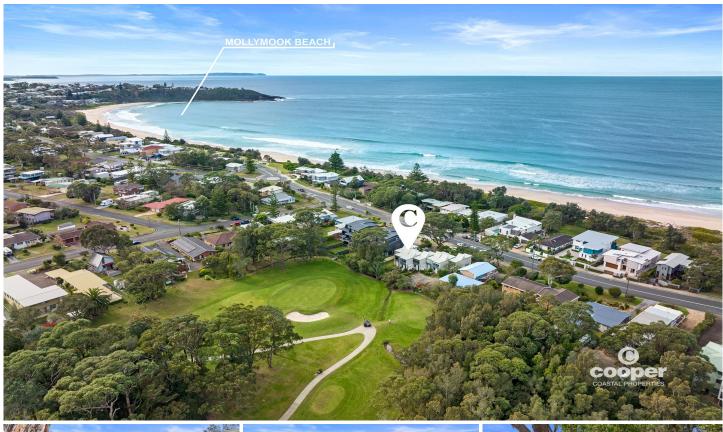

## 6/11-13 Mitchell Parade Mollymook Beach NSW

This bright & airy townhouse enjoys a sunny, easterly aspect & filtered ocean views of Mollymook Beach. With its leafy views of Mollymook Championship golf course to the rear, this is the perfect holiday location, just a short walk to Mollymook Beach, cafes & Beachside Golf Course.

Set in a small complex, in a sought after street just across the road from the beach, the sensational location is complimented by a open plan design, balcony, sunny courtyard area and allocated car space.

Wake up to the sound of the waves, then head out for a morning walk or surf. At home, relax in the al fresco area with views of the golf course, or take a short drive to some of the region's best restaurants, including Bannisters, Gwylo, Cupitts and more.