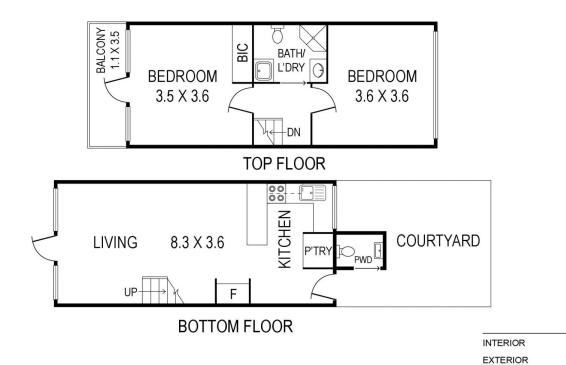

2 📭 1 🖺 1 🖨

**View :** https://www.coopercoastalproperties.com.au/sale /nsw/shoalhaven/mollymook-beach/residential/to wnhouse/7075462

**Craig Cooper** 0434 311 113

6/11-13 Mitchell Parade

Disclaimer: The artist impressions and floorplans are indicative only, are not to scale and do not form part of any Contract of Sale. Any dimensions, finishes or specifications depicted are subject to change without notice. Consultants and agents do not warrant the accuracy of any information provided and do not accept any liability for negligence, any error, misrepresentation, discrepancy in the information or reliance thereon.

TOTAL

2 🖭 1 🗁

62 m²

21 m<sup>2</sup>

83 m²