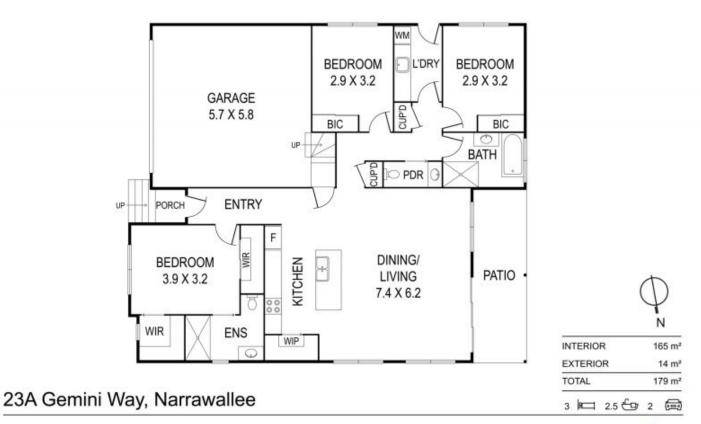

3 📭 2 🖺 3 🗬

**Building Size**: 165 sqm **Land Size**: 327 sqm

View : https://v

: https://www.coopercoastalproperties.co m.au/sale/nsw/shoalhaven/narrawallee/r

esidential/house/7114971

Craig Cooper 0434 311 113

Disclaimer: The artist impressions and floorplans are indicative only, are not to scale and do not form part of any Contract of Sale. Any dimensions, finishes or specifications depicted are subject to change without notice. Consultants and agents do not warrant the accuracy of any information provided and do not accept any liability for negligence, any error, misrepresentation, discrepancy in the information or reliance thereon.