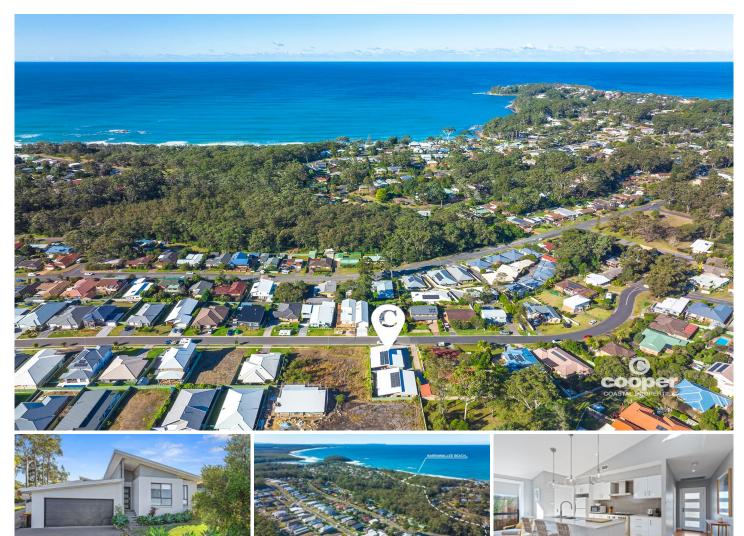

## 23A Gemini Way Narrawallee NSW

Wake up to the sound of the waves, then take the shady bush track to the sands of Narrawallee Beach, picking up a morning coffee on the way.

You will love this contemporary beach house with its cool, white coastal interiors and floating floors. Currently an AirBnb holiday home, earning excellent income, the property has ducted air conditioning and solar power and is offered for sale including beds and furniture.

The near new 3 bedroom home with its quiet and peaceful location is an ideal weekender or permanent residence ~ perfectly placed to take advantage of nearby Narrawallee Beach & Inlet, nature trails, walking and cycling paths. A short drive will get you to some of the region's best restaurants - Bannisters & Gwylo, Mollymook Beaches and golf courses or nearby Milton with its cafes, boutique