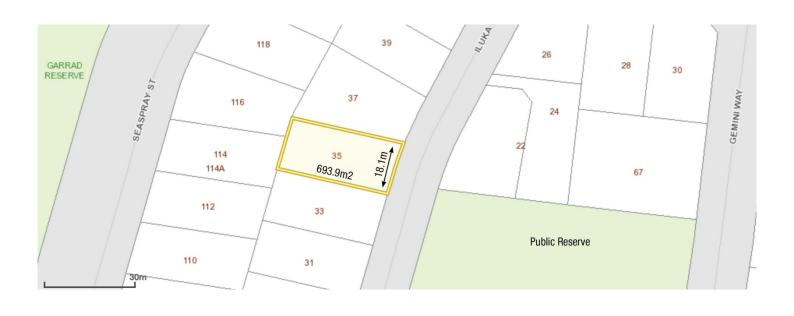

## 35 Iluka Crescent Narrawallee NSW

Get excited to take up the laid back Narrawallee lifestyle and build your dream home in this quiet dress circle position on 693.5m block. Enjoy the leafy East aspect with Public reserve across the road and Garrads Reserve from the rear.

Enjoy year round lifestyle activities with perfect access to a labyrinth of walking and bike trails and so close to the Inlet for swimming, fishing, SUP and family picnic days. The tall

Land Size: 693.5 sqm