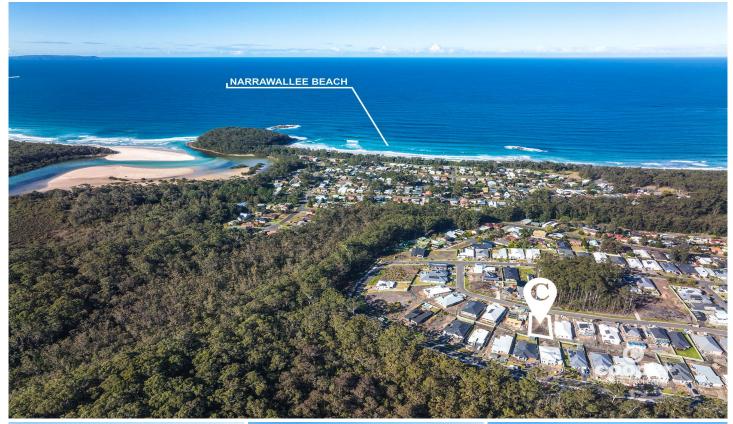

## 35 Iluka Crescent Narrawallee NSW

Get excited to take up the laid back Narrawallee lifestyle and build your dream home in this quiet dress circle position on 693.5m block. Enjoy the leafy East aspect with Public reserve across the road and Garrads Reserve from the rear.

Wake up and cycle or walk to Narrawallee inlet or beautiful sandy Narrawallee Beach via Garrads Reserve. Pick up a coffee from Hueys coffee van on your return. Mollymook shops are a short (5 min/2.5km) drive and you will love the proximity of award winning restaurants such as Rick Stein @ Bannisters, Gwylo, Cupitts and Small Town - just to name a few.

Enjoy year round lifestyle activities with perfect access to a labyrinth of walking and bike trails and so close to the Inlet for swimming, fishing, SUP and family picnic days. The tall

Land Size: 693.5 sqm