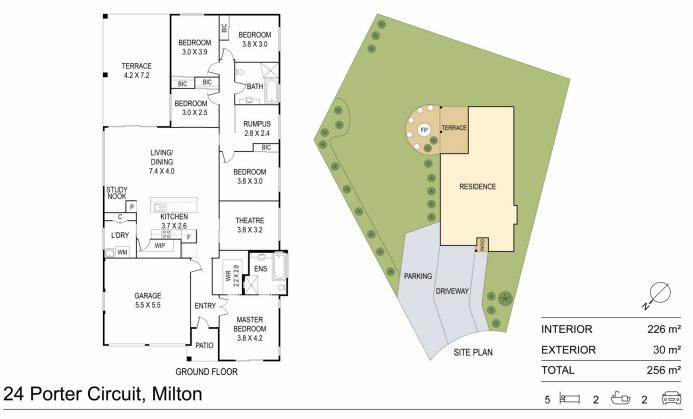

## 24 Porter Circuit Milton NSW

Set on a spacious, private quarter acre block, this is the ultimate family home. Enjoy the morning sun, relax and entertain on the large undercover terrace overlooking the expansive landscaped private garden.

Combining breezy, open and airy spaces with a seamless flow and connectivity between every room. The centralised kitchen features a large island bench with seating for 5 and a walk in pantry, adjacent to the open plan dining and living spilling out to a huge covered alfresco area - Just perfect for large family dinners & entertaining.

Quality kitchen fittings with caesarstone bench tops, walk in pantry, tiled floors and ducted air conditioning will also delight.

A separate media room plus 2 study areas allow separation

5 连 2 🔓 4 🗬

**Building Size**: 226 sqm **Land Size**: 1146 sqm