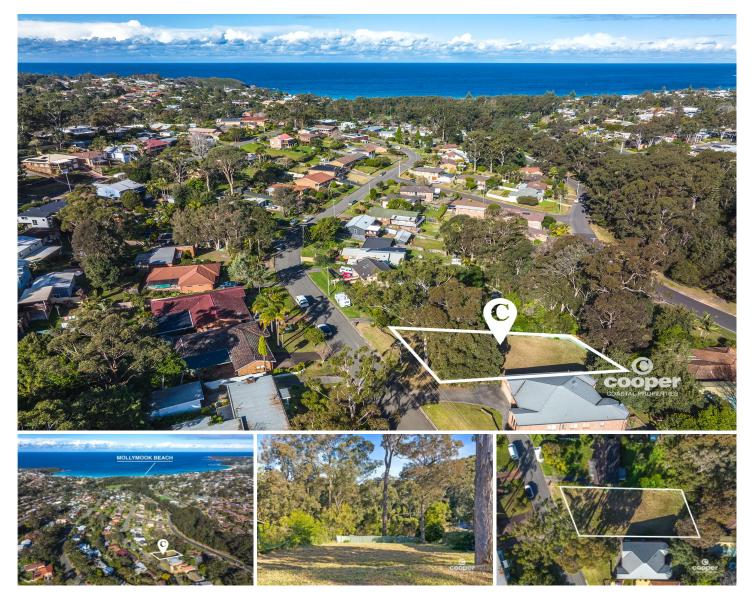

## 11 Bushland Avenue Mollymook NSW

A rare opportunity for first home owners or investors to purchase in Mollymook Beach and build their eco beach house on this large, gently sloping block.

Perched high in a quiet street surrounded by established homes, positioned to capture the cooling sea breezes and best of all just minutes from both Mollymook and Narrawallee Beaches.

Enjoy the Mollymook lifestyle with beaches, shopping village and local bars & restaurants all within a one kilometre radius.

- \* Quiet location
- \* Area views
- \* Land size 823m2
- \* Zoning R2 Low Density Residential

Land Size: 823 sqm

View: https://www.coopercoastalproperties.com.a

u/sale/nsw/shoalhaven/mollymook/residenti

al/land/7154079

Craig Cooper 0434 311 113