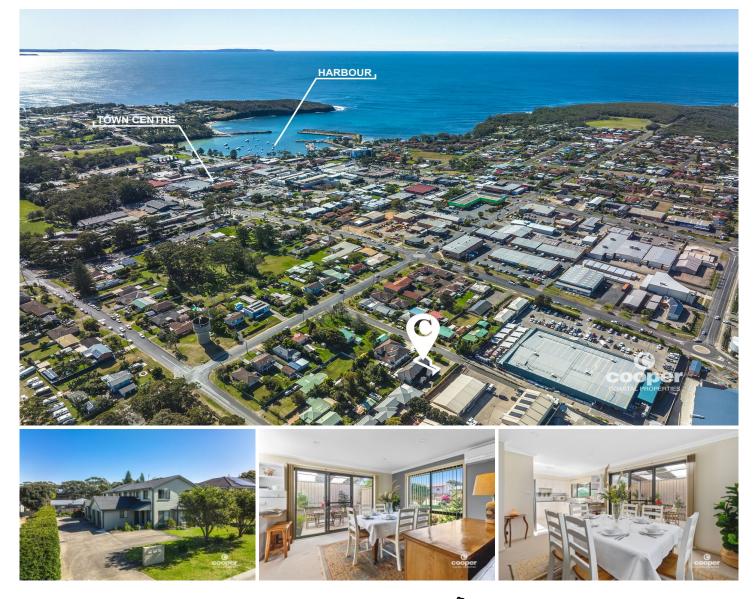

## 1/11 Witherington Avenue Ulladulla NSW

Bright and airy, this 2 bedroom, 2 storey townhouse with single lock up garage is the perfect option for downsizing or investment in our popular coastal destination. Enjoy the light filled kitchen/dining/living space opening out onto the sunny private courtyard with covered outdoor entertaining area and separate access to street. The well maintained townhouse which has been freshly painted and carpeted and had a new dishwasher and inverter air conditioner installed, offers two queen size bedrooms and bathroom upstairs with internal laundry and extra toilet downstairs. Positioned in a small, quiet street and an easy walk to the top end of town, this modern townhouse with north east aspect and rendered brick exterior, sitting at the front of a well-managed and beautifully maintained complex of three ticks all the boxes.

Located close to schools, shops and medical centres, this

2 🍋 1 📛 2 🚘

| Price                |
|----------------------|
| <b>Building Size</b> |
| Land Size            |
| View                 |

- : \$ 610,000
- : 149 sqm
- : 847.2 sqm