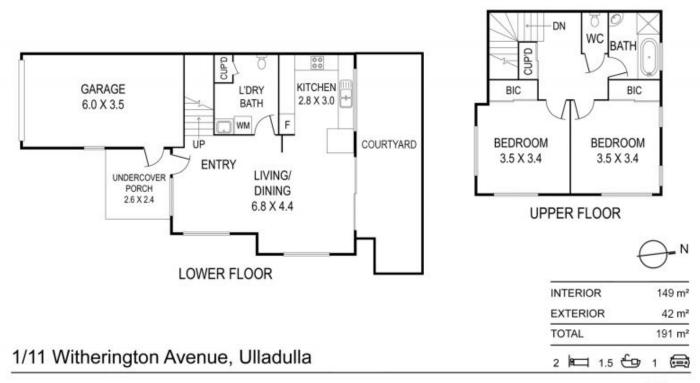

## 1/11 Witherington Avenue Ulladulla NSW

Bright and airy, this 2 bedroom, 2 storey townhouse with single lock up garage is the perfect option for downsizing or investment in our popular coastal destination. Enjoy the light filled kitchen/dining/living space opening out onto the sunny private courtyard with covered outdoor entertaining area and separate access to street. The well maintained townhouse which has been freshly painted and carpeted and had a new dishwasher and inverter air conditioner installed, offers two queen size bedrooms and bathroom upstairs with internal laundry and extra toilet downstairs. Positioned in a small, quiet street and an easy walk to the top end of town, this modern townhouse with north east aspect and rendered brick exterior, sitting at the front of a well-managed and beautifully maintained complex of three ticks all the boxes.

Located close to schools, shops and medical centres, this

2 🍋 1 📛 2 🚘

| Price                |
|----------------------|
| <b>Building Size</b> |
| Land Size            |
| View                 |

- : \$ 610,000
- : 149 sqm
- : 847.2 sqm