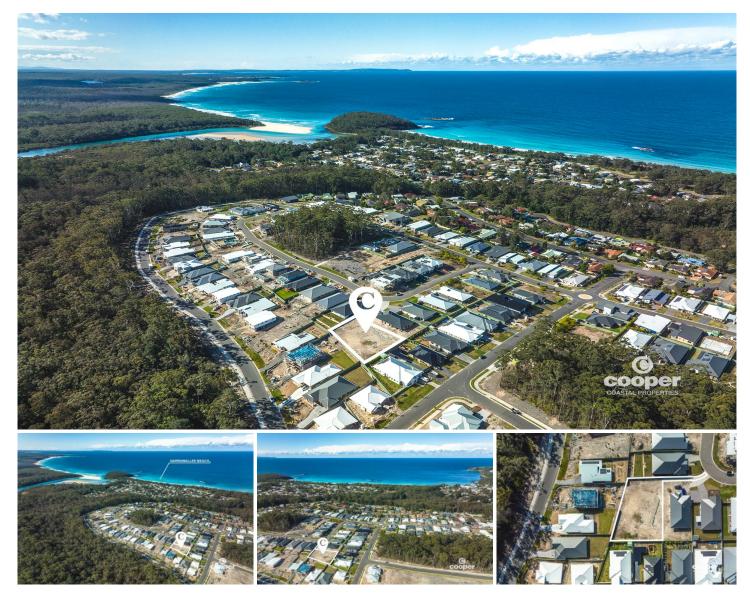

## 15 Iluka Crescent Narrawallee NSW

Design your solar passive home and dial up your lifestyle of fun and fitness in this leafy precinct. The location connects you to the many stunning natural highlights in the area. Narrawallee Biodiversity Reserve is at the end of the street, with winding nature trails, scenic views of the south coast hinterland and a great choice of lake access for canoeing, paddle-boarding and fishing.

This delightfully level block is a generous 1168m2 and bathed in sun, ideal for a large single level family home, or subdivide (STCA) and build one to keep and one to sell. Less than a ten minute drive to Milton's cafe strip and an easy walk to Narrawallee beach this is a winning location for your next family home or investment property.

- \* Large 1168m2 level block
- \* Battle axe entrance
- \* Zoning R1 General Residential

Price : \$ 650,000

Land Size : 1168 sqm View : https://www

: https://www.coopercoastalproperties.com.a u/sale/nsw/shoalhaven/narrawallee/residenti al/land/7166348