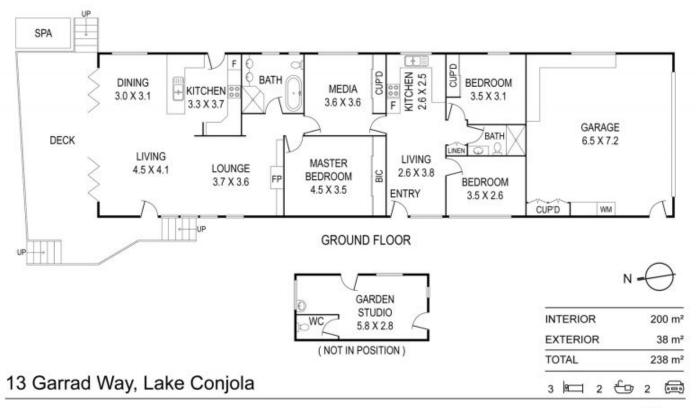

3 📭 2 🖺 4 🗬

Land Size: 873 sqm

View : https://www.coopercoastalproperties.com.a

u/sale/nsw/shoalhaven/lake-conjola/resident

ial/house/7169646

**Craig Cooper** 0434 311 113

Disclaimer: The artist impressions and floorplans are indicative only, are not to scale and do not form part of any Contract of Sale. Any dimensions, finishes or specifications depicted are subject to change without notice. Consultants and agents do not warrant the accuracy of any information provided and do not accept any liability for negligence, any error, misrepresentation, discrepancy in the information or reliance thereon.