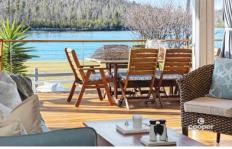

Enjoy the expansive water views from this charming, reserve lakefront cottage, whether you are cooking up a storm in the kitchen, lounging or dining in the cottage, entertaining on the elevated deck, relaxing around the fire pit or soaking in the spa.

Luxurious renovation touches include underfloor heating in the bathroom, HeatMaster Enviro gas fireplace, bifold doors to the elevated, extended deck. Attention to detail adds comfort and convenience with the inclusions of a new roof with insulation, under floor insulation, renovated