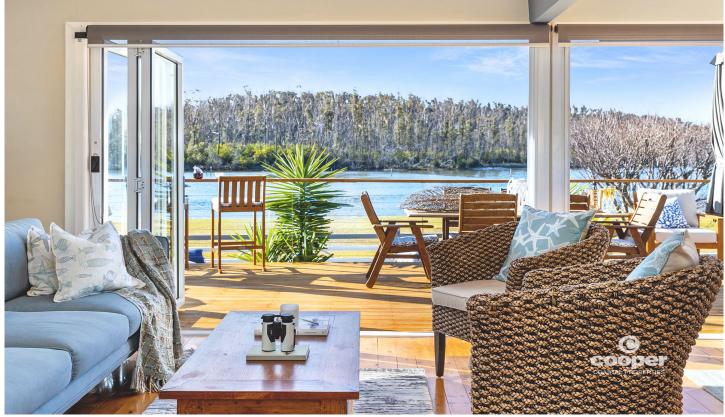

## 13 Garrad Way Lake Conjola NSW

Wake up and take a plunge in the deep water lake outside your front door. Return to breakfast on the deck or take sanctuary in the peaceful gardens, while pondering which water activity to pursue today - paddle boarding, kayaking, surfing, fishing, water skiing.

Enjoy the expansive water views from this charming, reserve lakefront cottage, whether you are cooking up a storm in the kitchen, lounging or dining in the cottage, entertaining on the elevated deck, relaxing around the fire pit or soaking in the spa.

Luxurious renovation touches include underfloor heating in the bathroom, HeatMaster Enviro gas fireplace, bifold doors to the elevated, extended deck. Attention to detail adds comfort and convenience with the inclusions of a new roof with insulation, under floor insulation, renovated