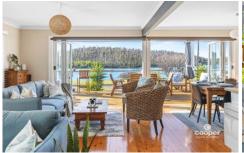

Enjoy the expansive water views from this charming, reserve lakefront cottage, whether you are cooking up a storm in the kitchen, lounging or dining in the cottage, entertaining on the elevated deck, relaxing around the fire pit or soaking in the spa.

Luxurious renovation touches include underfloor heating in the bathroom, HeatMaster Enviro gas fireplace, bifold doors to the elevated, extended deck. Attention to detail adds comfort and convenience with the inclusions of a new roof with insulation, under floor insulation, renovated