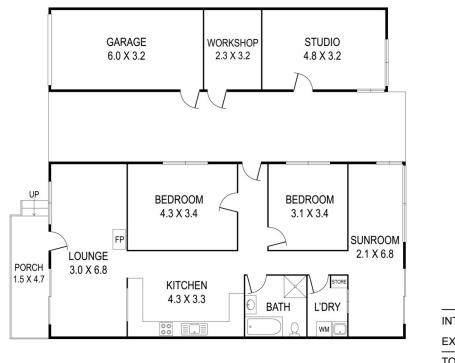

## 2 🛤 1 🚔 1 🚘

| <b>Building Size</b> | :9  |
|----------------------|-----|
| Land Size            | : 5 |
| View                 | :h  |

**ze**: 98 sqm

: 556 sqm

: https://www.coopercoastalproperties.co m.au/sale/nsw/shoalhaven/burrill-lake/re sidential/house/7208447

Craig Cooper 0434 311 113

|          |          |   |        | Ł |   |
|----------|----------|---|--------|---|---|
| INTERIOR |          |   | 98 m²  |   |   |
| EXTERIOR |          |   | 90 m²  |   |   |
| TOTAL    |          |   | 188 m² |   |   |
| 2        | <u>ا</u> | 1 | ÷      | 1 | ē |

## 36 Lake View Drive, Burrill Lake

Disclaimer: The artist impressions and floorplans are indicative only, are not to scale and do not form part of any Contract of Sale. Any dimensions, finishes or specifications depicted are subject to change without notice. Consultants and agents do not warrant the accuracy of any information provided and do not accept any liability for negligence, any error, misrepresentation, discrepancy in the information or reliance thereon.