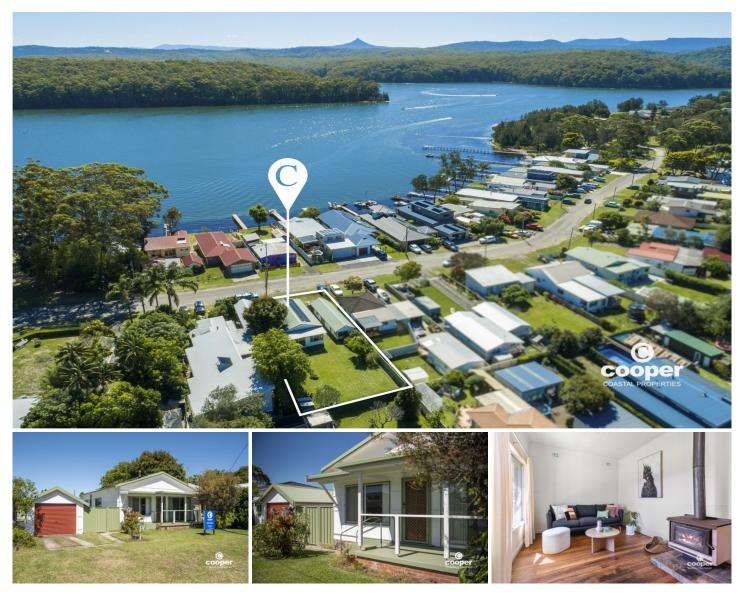

## 36 Lake View Drive Burrill Lake NSW

Original coastal cottage ideally located 60 metres from beautiful Burrill Lake where you can fish, swim, kayak and just 200 metres to the boat ramp at Barker Reserve for all your boating activities.

Sip your morning beverage in the bright, north facing sunroom, before taking off on an early morning bike ride around the lake foreshores, enjoy a peaceful canoe or paddle board in the pristine lake, or an invigorating surf or swim in one of the nearby beaches, then pick up croissants and fresh sourdough at nearby Lagom bakery on your way home.

The cottage, sitting on a level 556m2 block, is ripe for renovation and offers potential for investors or a great entry point for first home buyers.

## 2 🛤 1 🚔 1 🚘

| <b>Building Size</b> | :9  |
|----------------------|-----|
| Land Size            | : 5 |
| View                 | :h  |

**ze**: 98 sqm

: 556 sqm

: https://www.coopercoastalproperties.co m.au/sale/nsw/shoalhaven/burrill-lake/re sidential/house/7208447