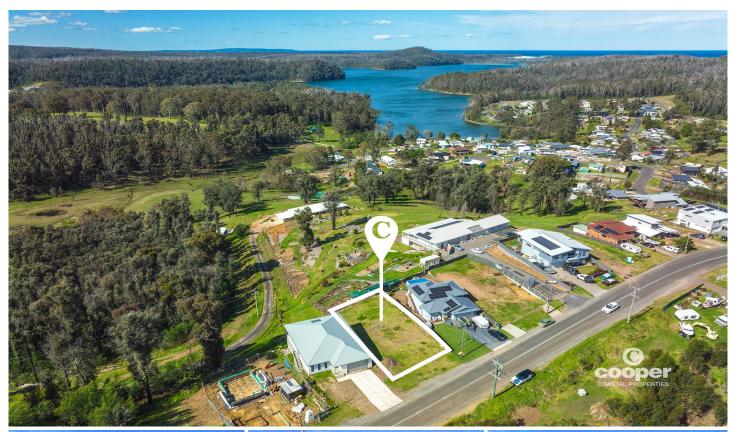

## 57 Lake Entrance Road Conjola Park NSW

Create your dream home on this elevated North East facing hilltop site with valley and lake views. Enjoy morning walks along the lakeside path or take a Stand Up Paddle board across the calm Lake Conjola waters. Boating enthusiasts will enjoy the new Lake Conjola Boat ramp close by.

**Price** : \$465,000 **Land Size** : 582 sqm

View : https://www.coopercoastalproperties.com.a

u/sale/nsw/shoalhaven/conjola-park/residen tial/land/7215416

**Craig Cooper** 0434 311 113