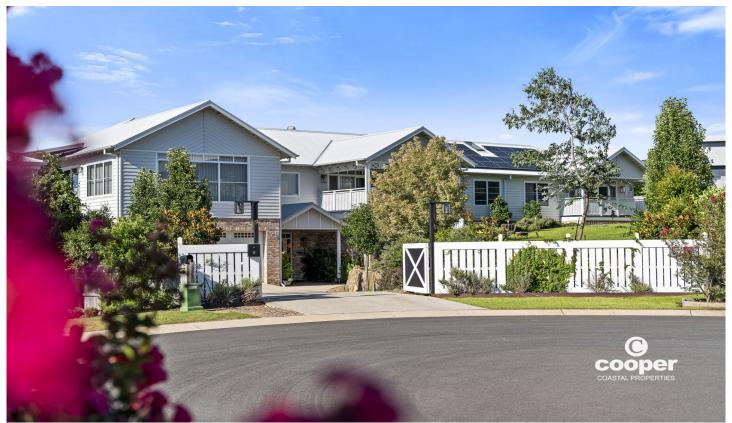

## 9 Kennedy Crescent Milton NSW

This elegant, light filled designer home perched high and overlooking the rolling Milton countryside exudes opulence. No expense has been spared from its luxurious fit out and spacious design providing an abundance of natural light to the double hung and louvre windows to capture those cooling summer breezes.

Enjoy the cooler, winter evenings relaxing in front of the fireplace with family and friends. The open plan kitchen, dining and living open out to the sunny eastern deck for entertaining in the warmer weather. The kitchen is meticulously appointed with Caesarstone benchtops, SMEG gas cooktop and electric stove, plus a huge walk in pantry.

The spacious home offers a separate family room opening to a north facing al fresco deck, leading down to the garden

5 连 3 🔓 5 👄

Price : Price By Negotiation

**Building Size**: 420 sqm **Land Size**: 1106 sqm