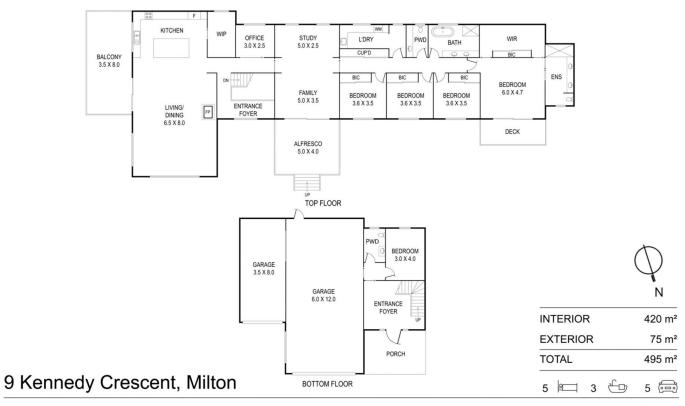

The spacious home offers a separate family room opening to a north facing al fresco deck, leading down to the garden

5 连 3 🔓 5 👄

Price : Price By Negotiation

**Building Size**: 420 sqm **Land Size**: 1106 sqm

View : https://www.coopercoastalproperties.co m.au/sale/nsw/shoalhaven/milton/reside

ntial/house/7219891

**Craig Cooper** 0434 311 113

Disclaimer: The artist impressions and floorplans are indicative only, are not to scale and do not form part of any Contract of Sale. Any dimensions, finishes or specifications depicted are subject to change without notice. Consultants and agents do not warrant the accuracy of any information provided and do not accept any liability for negligence, any error, misrepresentation, discrepancy in the information or reliance thereon.