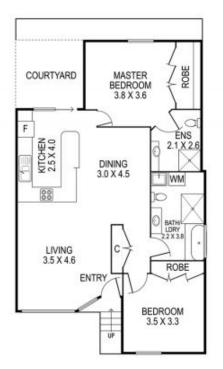

This single level, two bedroom townhouse, set in a well maintained garden resort style complex, offers spacious bright interiors with picture windows overlooking the lush garden. The private master bedroom & courtyard enjoy a private, north facing aspect looking out onto a leafy reserve.

- 9 sqm sqm
- - s://www.coopercoastalproperties.co m.au/sale/nsw/shoalhaven/mollymook-b each/residential/townhouse/7230744

**Craig Cooper** 0434 311 113

|          | N O      |
|----------|----------|
| INTERIOR | 89.9 m²  |
| EXTERIOR | 28.2 m²  |
| TOTAL    | 118.1 m² |

## Unit 4 13-15 Augusta Place, Mollymook Beach

Disclaimer: The artist impressions and floorplans are indicative only, are not to scale and do not form part of any Contract of Sale. Any dimensions, finishes or specifications depicted are subject to change without notice. Consultants and agents do not warrant the accuracy of any information provided and do not accept any liability for negligence, any error, misrepre-sentation, discrepancy in the information or reliance thereon.