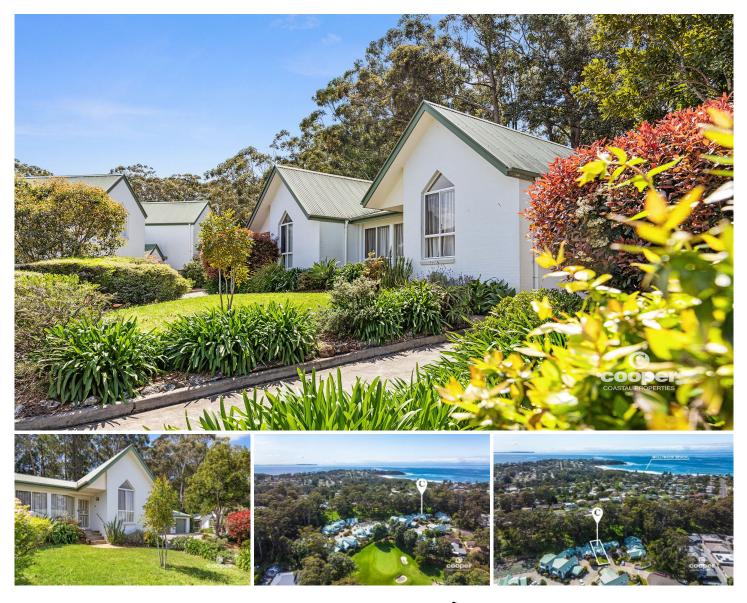

## 4/13-15 Augusta Place Mollymook Beach NSW

So many activities at your doorstep - Start the date with an early morning swim, game of tennis or round of golf, or take a 10 minute stroll to the crystal clear waters and golden sands of Mollymook Beach. After all that activity, you will want to enjoy the local cafes, casual or fine dining just a short 2 minute drive away.

This single level, two bedroom townhouse, set in a well maintained garden resort style complex, offers spacious bright interiors with picture windows overlooking the lush garden. The private master bedroom & courtyard enjoy a private, north facing aspect looking out onto a leafy reserve.

The complex offers an indoor heated swimming pool and tennis court plus easy access to Hilltop Golf Course. North Mollymook shops and local restaurants, Rick Stein at

| <b>Building Size</b> | : 89.9  |
|----------------------|---------|
| Land Size            | : 172   |
| View                 | : http: |