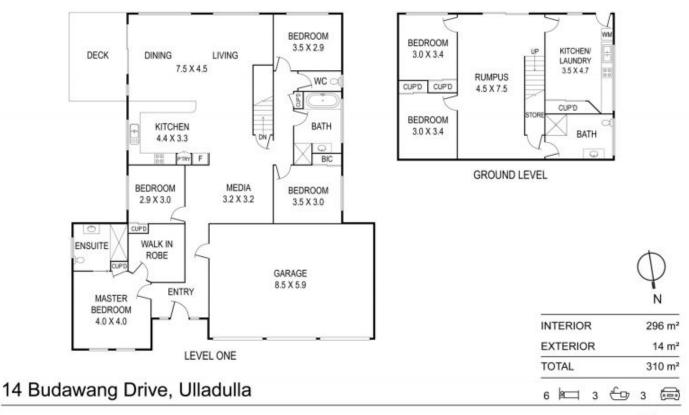

## 14 Budawang Drive Ulladulla NSW

Capturing ocean views and cooling coastal breezes, this generously sized two storey family home is conveniently located within reach of beaches, schools, shops and Leisure Centre.

Entertain or enjoy family meals in the spacious open plan kitchen, dining, living area opening onto the deck with those gorgeous ocean vistas. Also upstairs is the huge master suite at front of the home, an additional 3 bedrooms, bathroom and media room. Downstairs could be a great space for teenagers or extended family with two bedrooms, huge rumpus area, bathroom, kitchen/laundry. A triple garage with internal access provides plenty of parking for all.

## We love:

\* Living & media areas upstairs

6 **4** 3 **4** 3 **4** 

Land Size: 732 sqm

View : https://www.coopercoastalproperties.com.a

u/sale/nsw/shoalhaven/ulladulla/residential/

house/7231616

**Craig Cooper** 0434 311 113