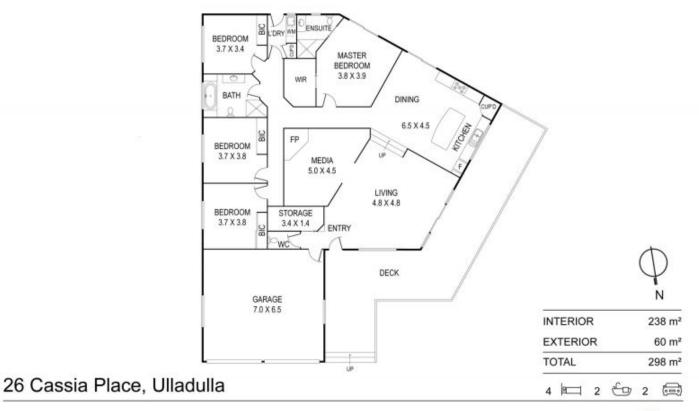

## 26 Cassia Place Ulladulla NSW

This 4 bedroom rendered brick home in a leafy cul-de-sac backing onto reserve is the perfect family home, and only a short distance from shopping centres, schools and beaches.

The open fireplace is the central hub, opening out to living room and deck. Featuring high ceilings, plenty of light and timber floors, the split level home includes a modern kitchen and dining space before flowing though to the bedrooms, bathrooms and laundry. Ideal for family living, the home also includes a study/office space and the double garage has been set up as games room or possible studio space. The lush tropical garden and lawns provides an attractive outdoor space for kids and pets.

## We love:

\* Carpeted master with ensuite

4 🕒 2 📛 2 🗬

Land Size: 827 sqm

View : https://www.coopercoastalproperties.com.a

u/sale/nsw/shoalhaven/ulladulla/residential/

house/7232113

**Craig Cooper** 0434 311 113