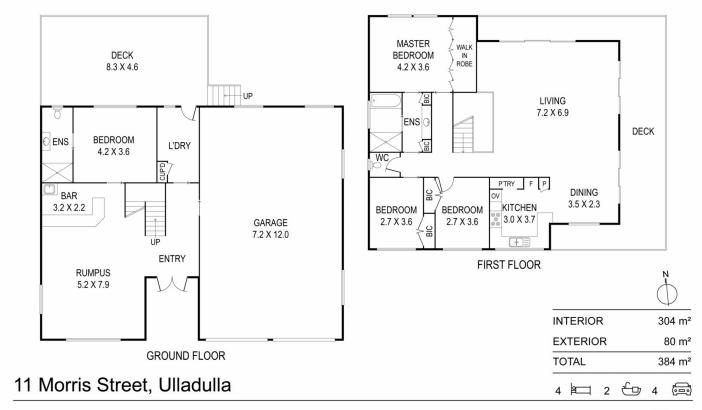

## 11 Morris Street Ulladulla NSW

Enjoying ocean views as far north as St Georges Headland from balcony, living room and master, this large two storey brick home enjoys an elevated position to capture those cooling coastal breezes. The central position in a quiet street is within walking distance of the Leisure Centre, tennis courts, schools, CBD and beautiful Ulladulla Harbour.

The spacious family home offers 3 bedrooms, kitchen, bathroom and open plan living upstairs, opening onto a wraparound deck with ocean views and overlooking the pool. Downstairs would make a great teenager retreat or guest accommodation with another bedroom, ensuite bathroom plus huge games room and bar. The 4 car garage offers plenty of parking for cars, toys, boats and more.

4 🕒 2 📛 4 🖨

**Building Size**: 304 sqm **Land Size**: 658 sqm

View : https://w

: https://www.coopercoastalproperties.co m.au/sale/nsw/shoalhaven/ulladulla/resi

dential/house/7244483

Craig Cooper 0434 311 113