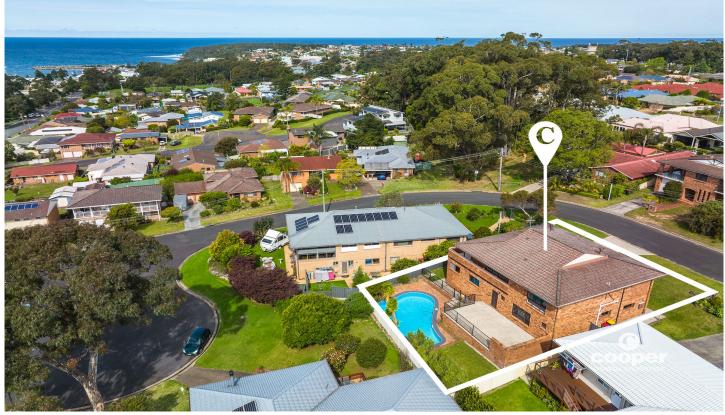

## 11 Morris Street Ulladulla NSW

Enjoying ocean views as far north as St Georges Headland from balcony, living room and master, this large two storey brick home enjoys an elevated position to capture those cooling coastal breezes. The central position in a quiet street is within walking distance of the Leisure Centre, tennis courts, schools, CBD and beautiful Ulladulla Harbour.

The spacious family home offers 3 bedrooms, kitchen, bathroom and open plan living upstairs, opening onto a wraparound deck with ocean views and overlooking the pool. Downstairs would make a great teenager retreat or guest accommodation with another bedroom, ensuite bathroom plus huge games room and bar. The 4 car garage offers plenty of parking for cars, toys, boats and more.

4 🕒 2 📛 4 🖨

**Building Size**: 304 sqm **Land Size**: 658 sqm

View : https://w

: https://www.coopercoastalproperties.co m.au/sale/nsw/shoalhaven/ulladulla/resi

dential/house/7244483

Craig Cooper 0434 311 113