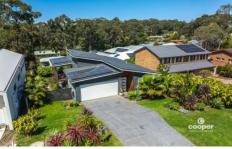

## 24 Gemini Way Narrawallee NSW

Wake up to the sound of the waves, then take the shady bush track to the sands of Narrawallee Beach, picking up a morning coffee on the way.

You will love this contemporary two storey home with its cool, white coastal interiors, timber floors and raked ceilings with north facing highlight windows to capture the light. Designed with a focus on indoor/outdoor living bathed in sunlight with leafy outlook.

The lush landscaped gardens provide a choice of outdoor spaces to relax and enjoy a quiet cuppa, or a barbecue

4 🕒 2 📛 2 🖨

**Building Size**: 190 sqm **Land Size**: 677 sqm

View : https://w

: https://www.coopercoastalproperties.co m.au/sale/nsw/shoalhaven/narrawallee/r