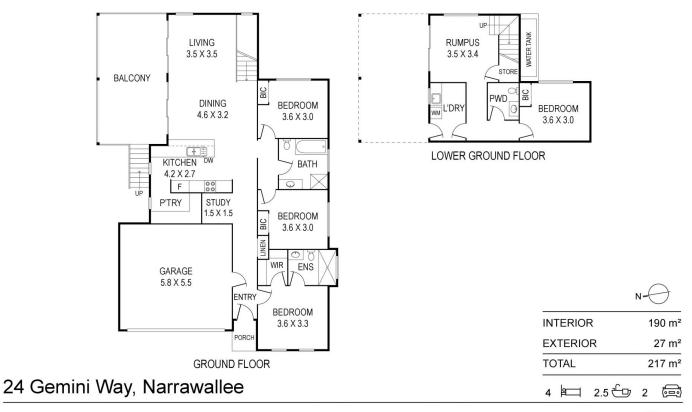

## 24 Gemini Way Narrawallee NSW

Wake up to the sound of the waves, then take the shady bush track to the sands of Narrawallee Beach, picking up a morning coffee on the way.

You will love this contemporary two storey home with its cool, white coastal interiors, timber floors and raked ceilings with north facing highlight windows to capture the light. Designed with a focus on indoor/outdoor living bathed in sunlight with leafy outlook.

The 4 bedroom home, situated in a quiet and peaceful location is ideal for the beach-loving family. The flexible floorplan allows for a parent or teenage retreat downstairs with its own sitting room and al fresco area.

The lush landscaped gardens provide a choice of outdoor spaces to relax and enjoy a quiet cuppa, or a barbecue

4 🕒 2 📛 2 🖨

**Building Size**: 190 sqm **Land Size**: 677 sqm

View : https://w

: https://www.coopercoastalproperties.co m.au/sale/nsw/shoalhaven/narrawallee/r