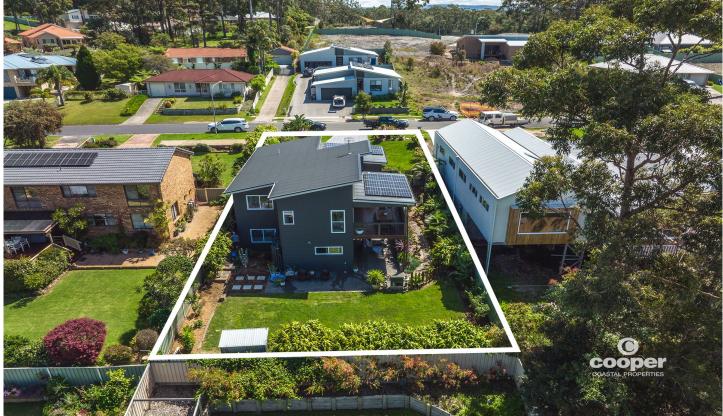

## 24 Gemini Way Narrawallee NSW

Wake up to the sound of the waves, then take the shady bush track to the sands of Narrawallee Beach, picking up a morning coffee on the way.

You will love this contemporary two storey home with its cool, white coastal interiors, timber floors and raked ceilings with north facing highlight windows to capture the light. Designed with a focus on indoor/outdoor living bathed in sunlight with leafy outlook.

The 4 bedroom home, situated in a quiet and peaceful location is ideal for the beach-loving family. The flexible floorplan allows for a parent or teenage retreat downstairs with its own sitting room and al fresco area.

The lush landscaped gardens provide a choice of outdoor spaces to relax and enjoy a quiet cuppa, or a barbecue

4 🕒 2 📛 2 🖨

**Building Size**: 190 sqm **Land Size**: 677 sqm

View : https://w

: https://www.coopercoastalproperties.co m.au/sale/nsw/shoalhaven/narrawallee/r