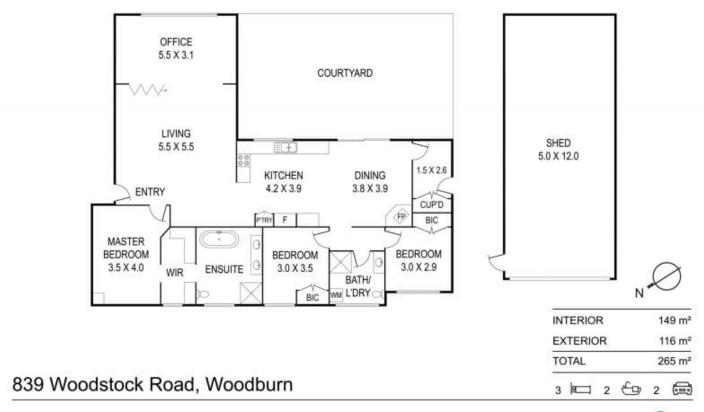

3 📭 2 🔓 2 🖨

Price : By Negotiation Building Size: 149 sqm

Land Size : 40 ha

View : https://www.coopercoastalproperties.co m.au/sale/nsw/shoalhaven/milton/reside

ntial/rural/7263247

**Craig Cooper** 0434 311 113