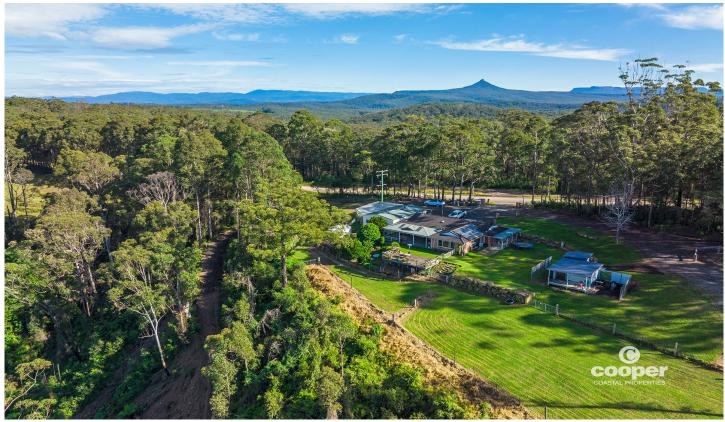

## 839 Woodstock Road Milton NSW

Relax and enjoy the panoramic ocean views from the elevated deck. Dining room, kitchen & study also enjoy the spectacular views. The existing 3 bedroom brick home provides comfortable family living across a spacious single level with potbelly stove in the living area - perfect for winter nights. There are 3 cleared acres at the top with existing infrastructure including two large sheds, dam, water tanks and a 4WD track to cleared 4 acres in the valley below, perfect for family and friends to enjoy camping and ideal for horses.

When you are ready to leave your private rural sanctuary, head to nearby Milk Haus cafe just a 6km drive, or nearby towns of Milton and Ulladulla, and gorgeous South Coast beaches just 15km away.

We love: