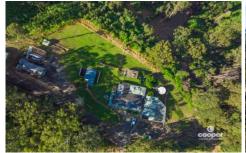

## 839 Woodstock Road Milton NSW

Relax and enjoy the panoramic ocean views from the elevated deck. Dining room, kitchen & study also enjoy the spectacular views. The existing 3 bedroom brick home provides comfortable family living across a spacious single level with potbelly stove in the living area - perfect for winter nights. There are 3 cleared acres at the top with existing infrastructure including two large sheds, dam, water tanks and a 4WD track to cleared 4 acres in the valley below, perfect for family and friends to enjoy camping and ideal for horses.