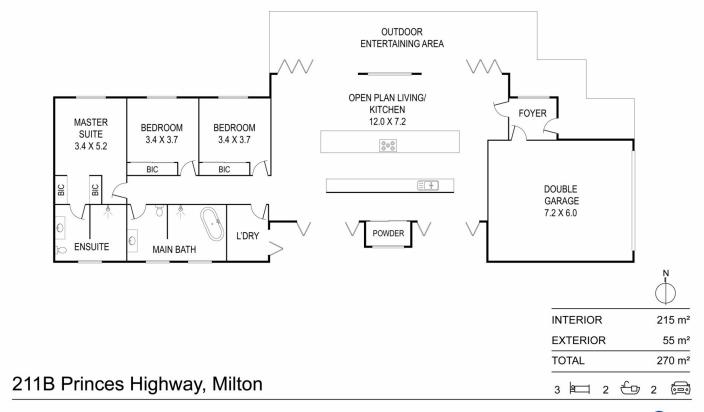

## 211B Princes Highway Milton NSW

The environmentally conscious Eco design brings solar passive, sustainable and energy efficient principles to this single level three bedroom home, which is low maintenance, private, quiet and comfortable all year.

The contemporary style incorporates an abundance of natural light, open plan living and an entertainer's kitchen, opening through bi-fold doors onto a large, private north facing deck. The bathrooms feature Porcelain wood look floor tiles with glass wall tiles.

Sustainable and energy efficient features include double glazing throughout, wall and ceiling insulation, zero carbon products and a 10,000 litre rain water tank. There's also wider doors for accessible living and a large double garage with extra room for storage.

Disclaimer: The artist impressions and floorplans are indicative only, are not to scale and do not form part of any Contract of Sale. Any dimensions, finishes or specifications depicted are subject to change without notice. Consultants and agents do not warrant the accuracy of any information provided and do not accept any liability for negligence, any error, misrepresentation, discrepancy in the information or reliance thereon.