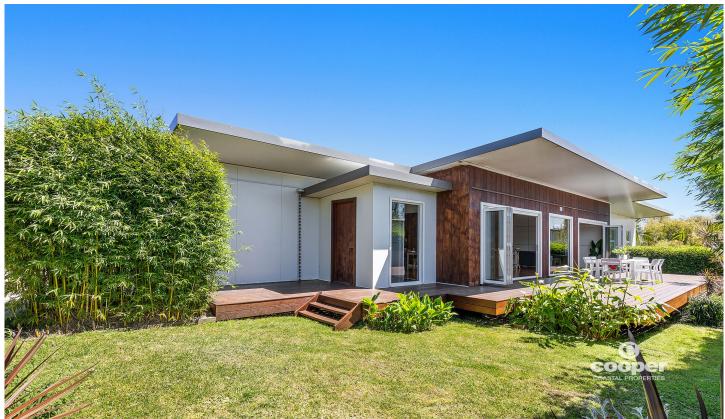

## 211B Princes Highway Milton NSW

The environmentally conscious Eco design brings solar passive, sustainable and energy efficient principles to this single level three bedroom home, which is low maintenance, private, quiet and comfortable all year.

The contemporary style incorporates an abundance of natural light, open plan living and an entertainer's kitchen, opening through bi-fold doors onto a large, private north facing deck. The bathrooms feature Porcelain wood look floor tiles with glass wall tiles.

Sustainable and energy efficient features include double glazing throughout, wall and ceiling insulation, zero carbon products and a 10,000 litre rain water tank. There's also wider doors for accessible living and a large double garage with extra room for storage.