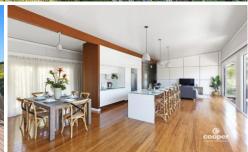

The contemporary style incorporates an abundance of natural light, open plan living and an entertainer's kitchen, opening through bi-fold doors onto a large, private north facing deck. The bathrooms feature Porcelain wood look floor tiles with glass wall tiles.