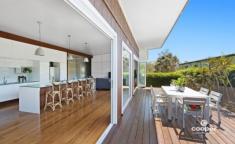

The contemporary style incorporates an abundance of natural light, open plan living and an entertainer's kitchen, opening through bi-fold doors onto a large, private north facing deck. The bathrooms feature Porcelain wood look floor tiles with glass wall tiles.