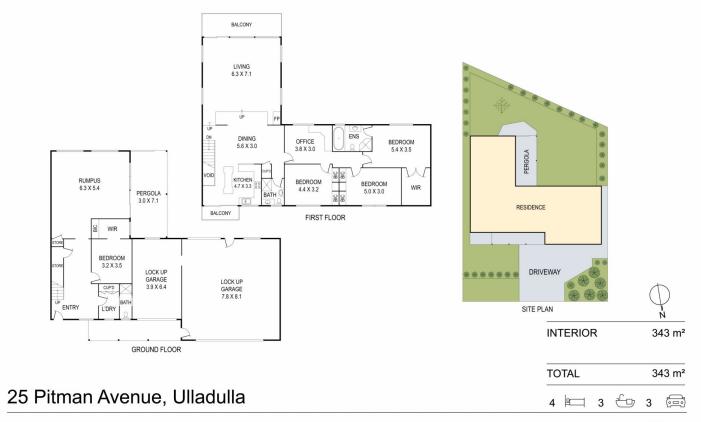

## 25 Pitman Avenue Ulladulla NSW

Wake up to the sound of the waves from this perfectly positioned 2 storey beach house in a quiet street. Take in the ocean views from the master bedroom, before enjoying a relaxing cuppa on the sunny north facing balcony overlooking Heathland Nature Reserve and deciding between an early morning walk or a swim at your choice of nearby beaches - Racecourse, Flat Rock or Rennies.

Cook up a storm and entertain family & friends while looking out on beautiful ocean vistas from the expansive open plan kitchen, dining and living room, or head out to the elevated deck for a barbecue. Enjoy the relaxed coastal lifestyle with timber floors, fans and a slow combustion wood fire to cosy up to in winter.

There is plenty of room for all the family with master and ensuite, another 2 bedrooms, study and bathroom upstairs.

4 🕒 3 🔓 3 🖨

Land Size: 664 sqm

View : https://www.coopercoastalproperties.com.a

u/sale/nsw/shoalhaven/ulladulla/residential/