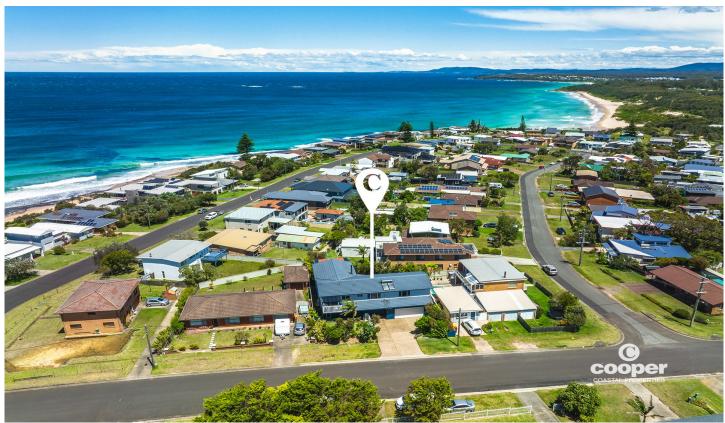

## 25 Pitman Avenue Ulladulla NSW

Wake up to the sound of the waves from this perfectly positioned 2 storey beach house in a quiet street. Take in the ocean views from the master bedroom, before enjoying a relaxing cuppa on the sunny north facing balcony overlooking Heathland Nature Reserve and deciding between an early morning walk or a swim at your choice of nearby beaches - Racecourse, Flat Rock or Rennies.

Cook up a storm and entertain family & friends while looking out on beautiful ocean vistas from the expansive open plan kitchen, dining and living room, or head out to the elevated deck for a barbecue. Enjoy the relaxed coastal lifestyle with timber floors, fans and a slow combustion wood fire to cosy up to in winter.