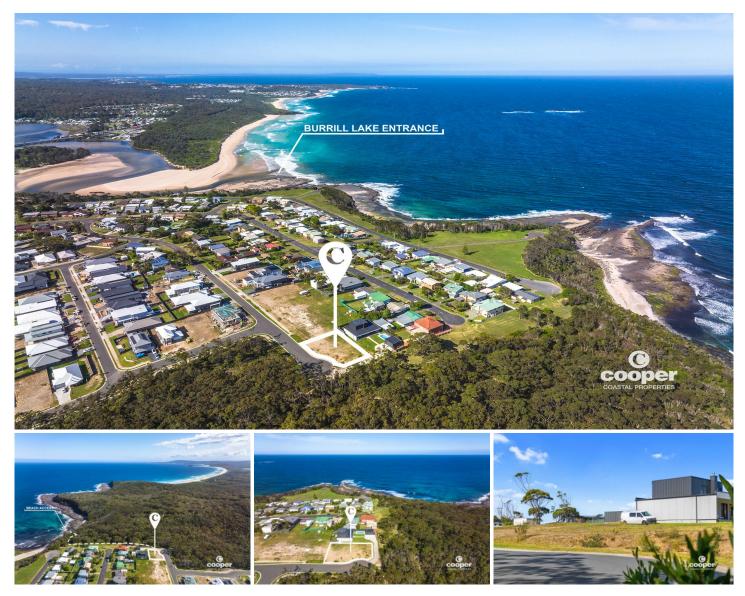

## 44 Vista Drive Dolphin Point NSW

Build your own coastal retreat looking out to National Park and the Budawangs plus potential ocean views from a second storey. Located in tranquil, peaceful Dolphin Point, this 708 m2 block sits at the end of the cul de sac. Take the track through the National Park to the beach for a morning swim. Embrace the coastal lifestyle with so many leisure activities on hand: bush walking, meandering around the wetlands, cycling along the bike tracks, stand up paddle boarding in the Inlet, kayaking in beautiful Burrill Lake, or surfing nearby beaches and coves. Take an easy stroll to local shops including Lagom Bakery, fresh seafood, cafes and local IGA supermarket.

- \* Zoned R1 General Residential
- \* Gently sloping 708 m2 block
- \* 250 m track to beach
- \* 1.5 m to shops & cafe