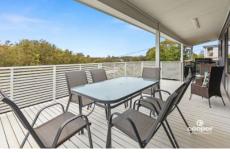

Enjoy the private leafy views from your 'treetop' position. Freshly painted with a renovated kitchen, the three bedroom home has two living areas and plenty of al fresco spaces to relax and enjoy a refreshing morning cuppa, a cooling evening drink or entertain family and friends. Choose the north facing front deck, the rear covered al fresco area or kick back around the fire pit in the back yard.