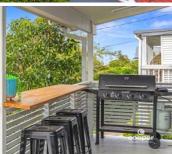

Enjoy the private leafy views from your 'treetop' position. Freshly painted with a renovated kitchen, the three bedroom home has two living areas and plenty of al fresco spaces to relax and enjoy a refreshing morning cuppa, a cooling evening drink or entertain family and friends. Choose the north facing front deck, the rear covered al fresco area or kick back around the fire pit in the back yard.