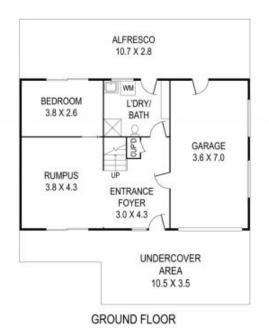

3 📭 2 🖺 1 🗬

Price : Price on Application

**Building Size**: 155 sqm **Land Size**: 716 sqm

View : https://www.coopercoastalproperties.co m.au/sale/nsw/shoalhaven/mollymook-b

each/residential/house/7318342

**Craig Cooper** 0434 311 113

| INTERIOR | 155 m² |
|----------|--------|
| EXTERIOR | 92 m²  |
| TOTAL    | 247 m² |
| 3 1 2 6  | 1 📾    |

## 43 Treetops Crescent, Mollymook Beach

Disclaimer: The artist impressions and floorplans are indicative only, are not to scale and do not form part of any Contract of Sale. Any dimensions, finishes or specifications depicted are subject to change without notice. Consultants and agents do not warrant the accuracy of any information provided and do not accept any liability for negligence, any error, misrepresentation, discrepancy in the information or reliance thereon.