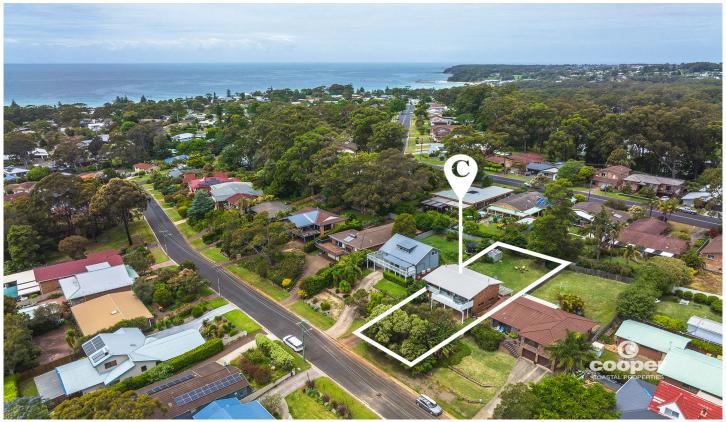

## 43 Treetops Crescent Mollymook Beach NSW

Perched high among the treetops, with filtered ocean views from the huge north facing deck, this two storey Beach House is ready to move into this summer.

An existing Holiday rental on multiple platforms, this property is available walk in, walk out as a lifestyle investemt property or create your own family holiday home. There is opportunity to extend or add your own touches.

3 📭 2 🖺 1 🗬

Price : Price on Application

**Building Size**: 155 sqm **Land Size**: 716 sqm

View : https://www.coopercoastalproperties.co m.au/sale/nsw/shoalhaven/mollymook-b

each/residential/house/7318342