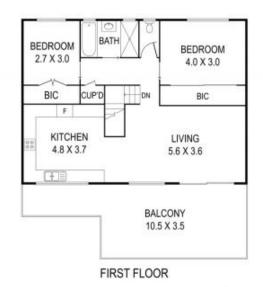

3 📭 2 🖺 1 🗬

Price : Price on Application

**Building Size**: 155 sqm **Land Size**: 716 sqm

View : https://www.coopercoastalproperties.co m.au/sale/nsw/shoalhaven/mollymook-b

each/residential/house/7318342

**Craig Cooper** 0434 311 113

| INTERIOR | 155 m² |
|----------|--------|
| EXTERIOR | 92 m²  |
| TOTAL    | 247 m² |
| 3 1 2 6  | 1 📾    |

## 43 Treetops Crescent, Mollymook Beach

Disclaimer: The artist impressions and floorplans are indicative only, are not to scale and do not form part of any Contract of Sale. Any dimensions, finishes or specifications depicted are subject to change without notice. Consultants and agents do not warrant the accuracy of any information provided and do not accept any liability for negligence, any error, misrepresentation, discrepancy in the information or reliance thereon.