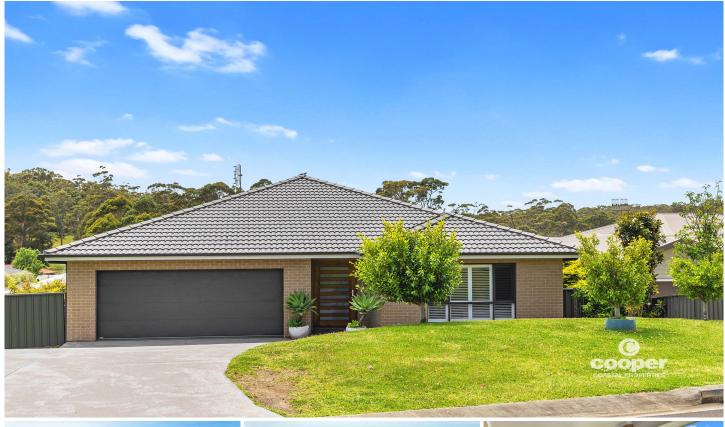

## 29 Springfield Drive Mollymook NSW

No expense has been spared with this near new home on a 719 m2 block. The two storey home features open plan living/dining opening onto elevated al fresco dining with leafy valley views.

- \* Cool, coastal elegance bamboo floors, plantation shutters.
- \* Entertainer's kitchen features ceasarstone bench tops, double door fridge, gas cook top and electric oven, plus walk in pantry.
- \* Spacious living for families with four large bedrooms, three luxuriously appointed bathrooms, a media room and downstairs rumpus.
- \* Low-maintenance landscaped gardens and grassed rear yard with side access
- \* Plenty of space to park the boat or van.

## 4 🕒 3 🖺 2 🖨

Price : \$1,299,000 Building Size : 240 sqm Land Size : 719 sqm

View : https://w

: https://www.coopercoastalproperties.co m.au/sale/nsw/shoalhaven/mollymook/re

sidential/house/7318835

Craig Cooper 0434 311 113