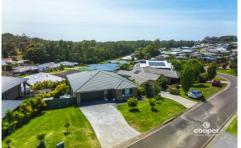

## 29 Springfield Drive Mollymook NSW

No expense has been spared with this near new home on a 719 m2 block. The two storey home features open plan living/dining opening onto elevated al fresco dining with leafy valley views.

- \* Cool, coastal elegance bamboo floors, plantation shutters.
- \* Entertainer's kitchen features ceasarstone bench tops, double door fridge, gas cook top and electric oven, plus walk in pantry.
- \* Spacious living for families with four large bedrooms, three luxuriously appointed bathrooms, a media room and downstairs rumpus.
- \* Low-maintenance landscaped gardens and grassed rear yard with side access
- \* Plenty of space to park the boat or van.