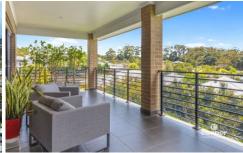

## 29 Springfield Drive Mollymook NSW

No expense has been spared with this near new home on a 719 m2 block. The two storey home features open plan living/dining opening onto elevated al fresco dining with leafy valley views.

- \* Cool, coastal elegance bamboo floors, plantation shutters.
- \* Entertainer's kitchen features ceasarstone bench tops, double door fridge, gas cook top and electric oven, plus walk in pantry.
- \* Spacious living for families with four large bedrooms, three luxuriously appointed bathrooms, a media room and downstairs rumpus.
- \* Low-maintenance landscaped gardens and grassed rear yard with side access
- \* Plenty of space to park the boat or van.