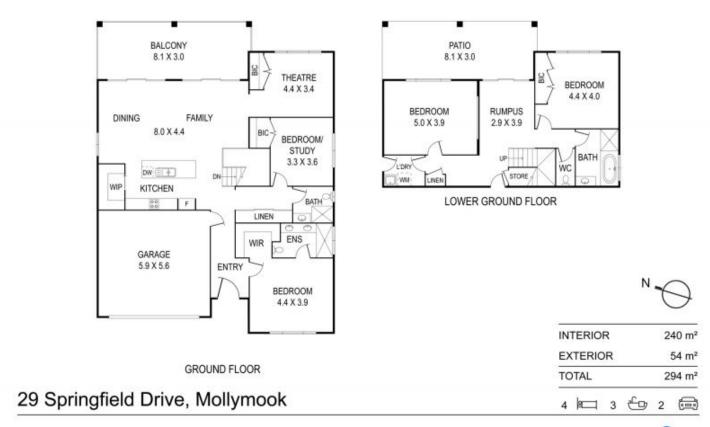

## 29 Springfield Drive Mollymook NSW

No expense has been spared with this near new home on a 719 m2 block. The two storey home features open plan living/dining opening onto elevated al fresco dining with leafy valley views.

- \* Cool, coastal elegance bamboo floors, plantation shutters.
- \* Entertainer's kitchen features ceasarstone bench tops, double door fridge, gas cook top and electric oven, plus walk in pantry.
- \* Spacious living for families with four large bedrooms, three luxuriously appointed bathrooms, a media room and downstairs rumpus.
- \* Low-maintenance landscaped gardens and grassed rear yard with side access
- \* Plenty of space to park the boat or van.

## 4 🕒 3 🖺 2 🖨

Price : \$1,299,000 Building Size : 240 sqm Land Size : 719 sqm

View : https://w

: https://www.coopercoastalproperties.co m.au/sale/nsw/shoalhaven/mollymook/re

sidential/house/7318835

Craig Cooper 0434 311 113

Disclaimer: The artist impressions and floorplans are indicative only, are not to scale and do not form part of any Contract of Sale. Any dimensions, finishes or specifications depicted are subject to change without notice. Consultants and agents do not warrant the accuracy of any information provided and do not accept any liability for negligence, any error, misrepresentation, discrepancy in the information or reliance thereon.