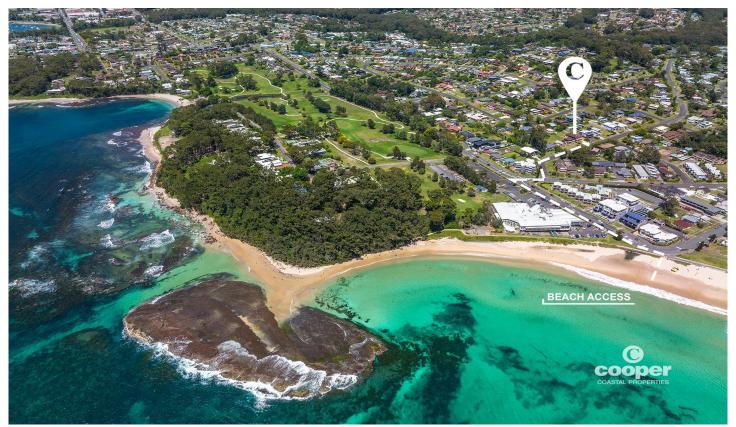

## 12 Wallace Street Mollymook NSW

Wake up to amazing sunrises before heading beachside for a morning swim or an early round of golf. Perhaps meet up with friends for coffee or breakfast at one of the local cafes, or head home to enjoy the ocean views and north easterly sea breezes from the privacy of your home.

The generously proportioned, two storey home is located in a quiet, sought after location yet so close to Mollymook Beach and Beachside Golf course. The upper level consists of spacious family open plan living and dining, as well as formal lounge/dining room with a bar, all opening on to the large north facing deck with ocean views. You will love entertaining family and friends in this grand space. The light filled master bedroom features a large, walk in wardrobe and ensuite, plus there is a second bedroom or study and a continental laundry upstairs.