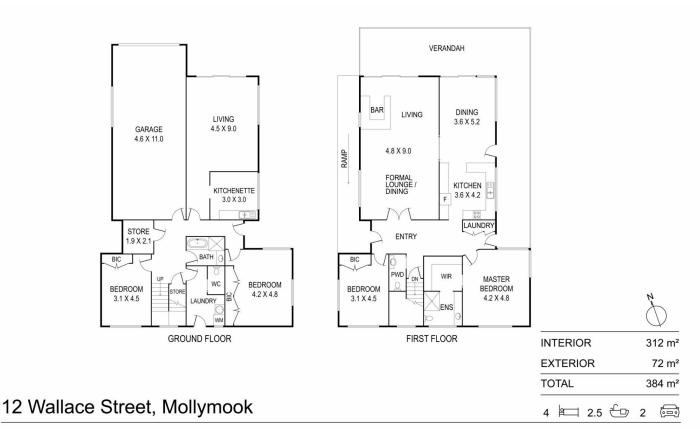

The generously proportioned, two storey home is located in a quiet, sought after location yet so close to Mollymook Beach and Beachside Golf course. The upper level consists of spacious family open plan living and dining, as well as formal lounge/dining room with a bar, all opening on to the large north facing deck with ocean views. You will love entertaining family and friends in this grand space. The light filled master bedroom features a large, walk in wardrobe and ensuite, plus there is a second bedroom or study and a continental laundry upstairs.

4 🕒 2 📛 2 🖨

**Price** : \$1.9mil - \$1.95mil

**Building Size**: 312 sqm **Land Size**: 752 sqm

View : https://www.coopercoastalproperties.co

m.au/sale/nsw/shoalhaven/mollymook/re

sidential/house/7323007

**Craig Cooper** 0434 311 113