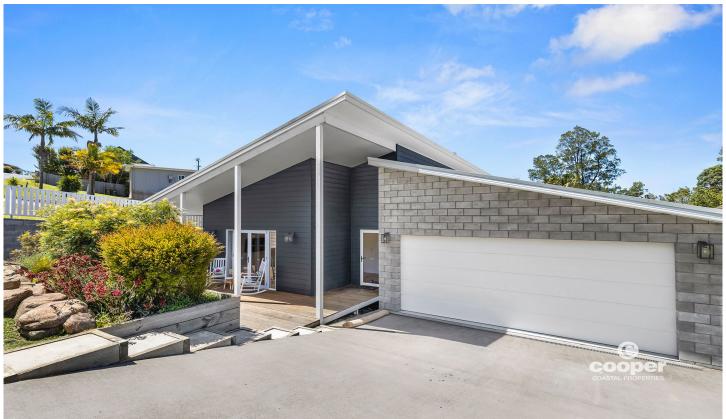

## 7 Windemere Drive Conjola Park NSW

This near new home located in the peaceful hamlet of Conjola Park is flawless inside and out, you will be impressed by the stunning living and outdoor spaces,

Light and airy interiors, vaulted ceilings, highlight windows and coastal luxe elements create an expansive, contemporary coastal feel throughout the single level designer home.

## Design features include:

- \* Centrally located open plan living living, dining and kitchen with butler's pantry flowing out to an expansive deck for alfresco dining.
- \* Spacious family living with quality finishes including hardwood timber floors, reverse cycle air conditioning, fans and cosy slow combustion wood fire.