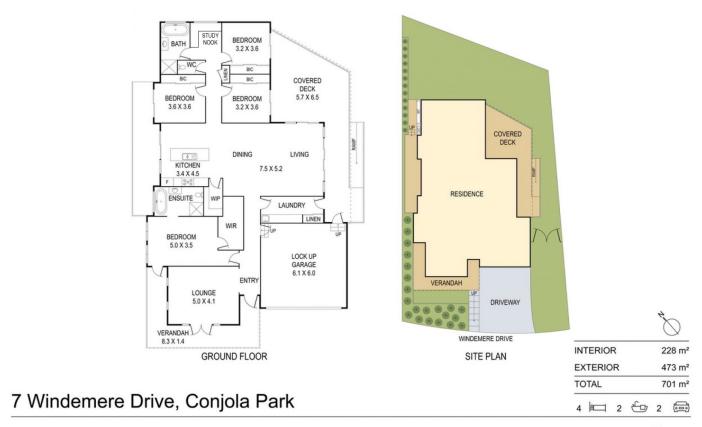

4 🗀 2 🔓 2 🖨

Price : \$ 1,150,000 Building Size : 228 sqm Land Size : 701 sqm

View : https://www.coopercoastalproperties.co m.au/sale/nsw/shoalhaven/conjola-park/

residential/house/7331928

**Craig Cooper** 0434 311 113

Disclaimer: The artist impressions and floorplans are indicative only, are not to scale and do not form part of any Contract of Sale. Any dimensions, finishes or specifications depicted are subject to change without notice. Consultants and agents do not warrant the accuracy of any information provided and do not accept any liability for negligence, any error, misrepresentation, discrepancy in the information or reliance thereon.