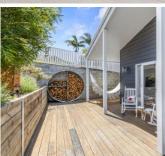

## Design features include:

- \* Centrally located open plan living living, dining and kitchen with butler's pantry flowing out to an expansive deck for alfresco dining.
- \* Spacious family living with quality finishes including hardwood timber floors, reverse cycle air conditioning, fans and cosy slow combustion wood fire.