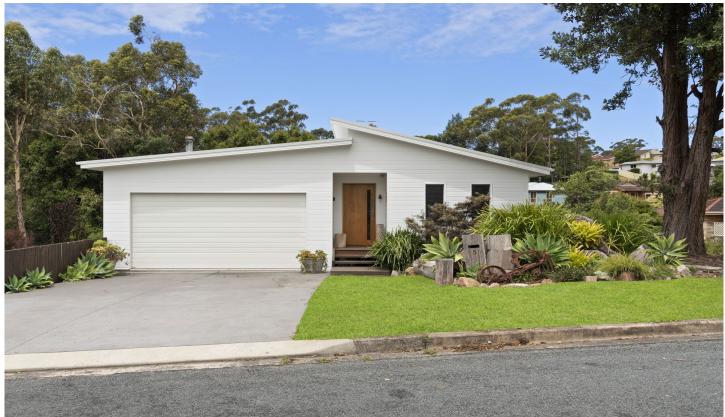

## 5 Scorpio Grove Narrawallee NSW

Set among the gum trees and a walk to the beach - this coastal retreat is a unique home lovingly created with local timbers featured thoughout. Wake to birdsong and the sound of waves crashing, enjoy breakfast on the huge deck with its leafy outlook before heading to Narrawallee Beach for a surf or walk the dog on pet friendly beach.

Laze around the fire on those cooler evenings. Cook up a storm and entertain family and friends from this truly bespoke kitchen, while enjoying the leafy views. The large north facing living/dining area is where your friends and family will congregate, before spilling out to the huge elevated deck.

The high raked ceilings, and large expanse of windows offer an abundance of light, enhancing the beautiful Southern Beech floorboards. This unique coastal home

4 🕒 3 🔓 2 🖨

Land Size: 759 sqm

View : https://www.coopercoastalproperties.com.a