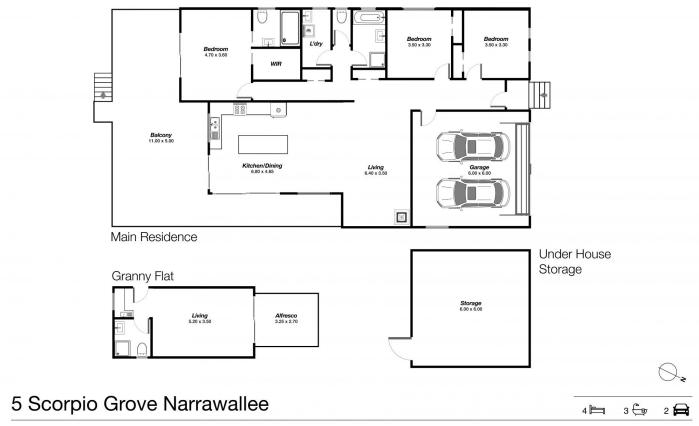

The high raked ceilings, and large expanse of windows offer an abundance of light, enhancing the beautiful Southern Beech floorboards. This unique coastal home

4 🕒 3 🔓 2 🖨

Land Size: 759 sqm

View : https://www.coopercoastalproperties.com.a