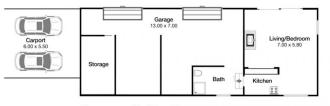

Garage & Studio

Main Residence

## z-(--)

INTERIOR 252m2

## 29 Woodburn Rd Morton

Disclaimer: The artist impressions and floorplans are indicative only, are not to scale and do not form part of any Contract of Sale. Any dimensions, finishes or specifications depicted are subject to change without notice. Consultants and agents do not warrant the accuracy of any information provided and do not accept any liability for negligence, any error, misrepresentation, discrepancy in the information or reliance thereon.