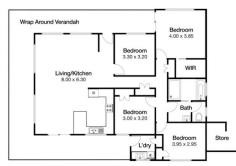

Garage & Studio

Main Residence

## z-(--)

INTERIOR 252m2

## 29 Woodburn Rd Morton

Disclaimer: The artist impressions and floorplans are indicative only, are not to scale and do not form part of any Contract of Sale. Any dimensions, finishes or specifications depicted are subject to change without notice. Consultants and agents do not warrant the accuracy of any information provided and do not accept any liability for negligence, any error, misrepresentation, discrepancy in the information or reliance thereon.