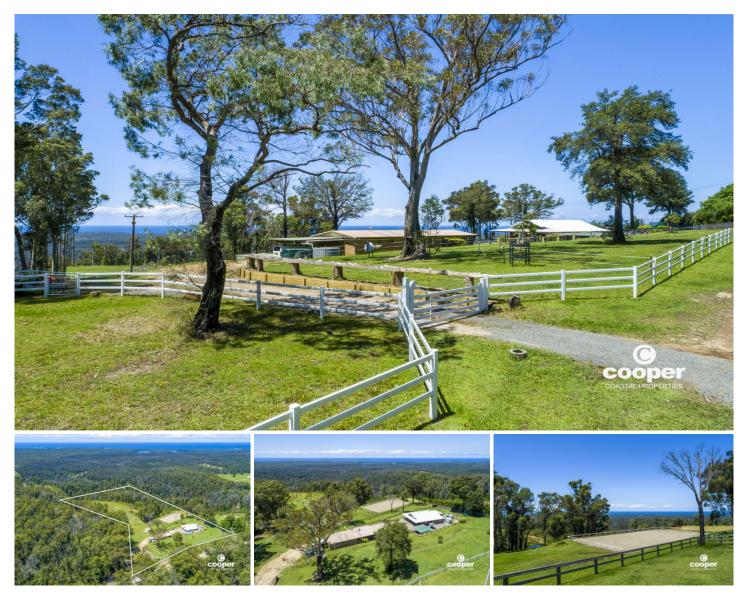

## 29 Woodburn Road Morton NSW

Offering an elevated outlook over the green rolling hills of your own farmland and boasting outstanding ocean views, this picturesque equine property and country home is a rare find. Fully fenced and well set up for horse enthusiasts with paddocks, horse arena, animal shelter and feed shed, undercover parking for the horse float and plenty of space to ride through cleared and treed sections of the property.

The single level country style home features wrap around verandahs and raked timber ceilings, north facing highlight windows to capture the light, and a cosy wood fire to keep you warm in winter.. Enjoy the beautiful views from most windows, looking out over rolling green pastures, friendly equine faces and the stunning ocean views. Practical hard wearing slate floors at front and rear entries, kitchen, dining and living rooms and beautiful spotted gum timber floors in