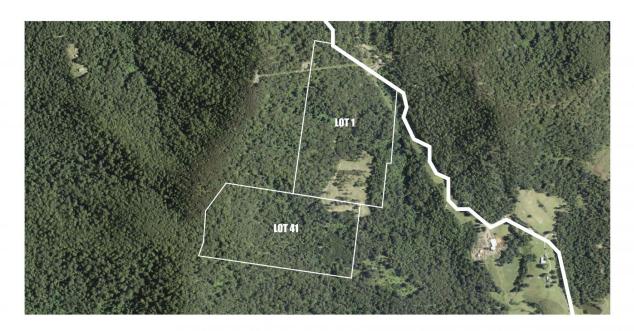

## Lot 1 Monkey Mountain Road Termeil NSW

On offer just 4 kms from the Princes Highway on a council maintained all weather access road and minutes from beautiful Bawley Point beaches, is approximately 120 acres of rolling green hills in two separate titles. Partially cleared with three dams and beautiful stands of tall, straight Blue Gums and Turpentines as well as pockets of rain forest, the cleared land has been pasture improved with clover, rye grass and kykuyu.

Being sold as one parcel, the two titles comprise:

Lot 1, Monkey Mountain Road, Termeil

- \* approximately 70 acres
- \* approximately 30% cleared
- \* Water tank approximately 45,000 litres (10,000 gallon) capacity
- \* Building entitlement