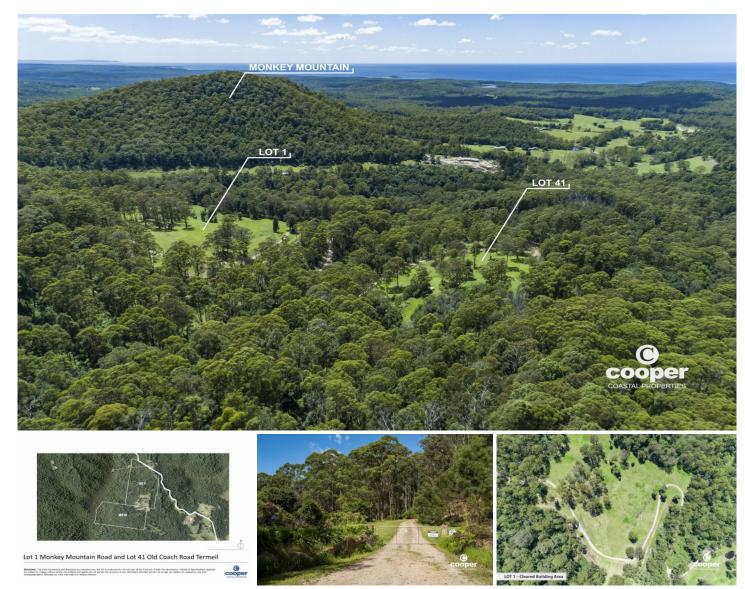

## Lot 1 Monkey Mountain Road Termeil NSW

On offer just 4 kms from the Princes Highway on a council maintained all weather access road and minutes from beautiful Bawley Point beaches, is approximately 120 acres of rolling green hills in two separate titles. Partially cleared with three dams and beautiful stands of tall, straight Blue Gums and Turpentines as well as pockets of rain forest, the cleared land has been pasture improved with clover, rye grass and kykuyu.

Being sold as one parcel, the two titles comprise:

Lot 1, Monkey Mountain Road, Termeil

- \* approximately 70 acres
- \* approximately 30% cleared
- \* Water tank approximately 45,000 litres (10,000 gallon) capacity
- \* Building entitlement

## Lot 1 Monkey Mountain Road and Lot 41 Old Coach Road Termeil

Disclaimer: The artist impressions and floorplans are indicative only, are not to scale and do not form part of any Contract of Sale. Any dimensions, finishes or specifications depicted are subject to change without notice. Consultants and agents do not warrant the accuracy of any information provided and do not accept any liability for negligence, any error, misrepresentation, discrepancy in the information or reliance thereon.