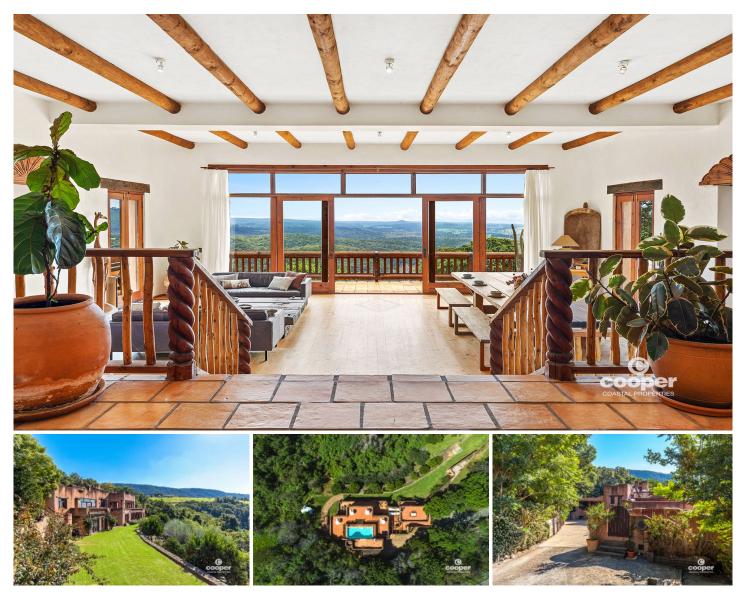

## 614 Little Forest Road Little Forest NSW

This unique property, privately located in the hills of Little Forest with amazing rural and ocean views, offers the perfect escape to recharge the soul, without sacrificing proximity to essential services. Historic Milton township with its boutique shops, cafes and restaurants is just a 10 minute drive away.

Inspired by Mexican Adobe architecture and commissioned by New Age author, Stuart Wilde, this outstanding home offers a floorplan that combines intimate family spaces, private terraces and courtyards with expansive living and entertaining areas with floor to ceiling windows to soak up the amazing vistas. Echoing the Adobe exterior are brilliant white washed interiors and terracotta tiled flooring with exposed Oregan beams, curved walls, arches, custom made solid doors, feature niches and hand turned timber balustrades, The Eco design provides warmth in winter