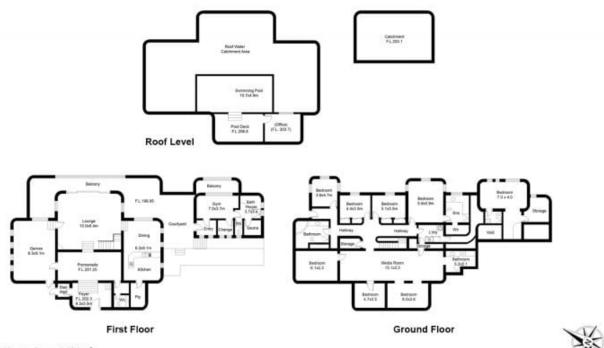

## 614 Little Forest Road, Milton

Approx Home Area: 1099m<sup>2</sup>

DISCLAIMER: ALL MEASUREMENTS ARE APPROXIMATE, NOT TO SCALE. FOR ILLUSTRATION PURPOSES ONLY.