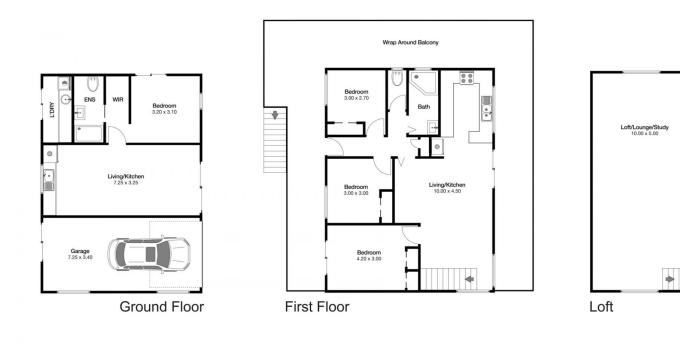

## 2 Gemini Way Narrawallee NSW

Wake up to birdsong and the beautiful park views then enjoy a morning cuppa on your balcony before strolling down to the white sands of Narrawallee Beach.

The well maintained 4 bedroom home offers 3 bedrooms, kitchen, bathroom and living/dining on the main level. Upstairs is a spacious loft, currently used as a lounge and study, while downstairs offers self contained living comprising bedroom, bathroom plus open plan living and kitchenette. Ideal as a teenage retreat, guest quarters or income earning AirBnb.

## 2 Gemini Way Narrawallee

Disclaimer: The artist impressions and floorplans are indicative only, are not to scale and do not form part of any Contract of Sale. Any dimensions, finishes or specifications depicted are subject to change without notice. Consultants and agents do not warrant the accuracy of any information provided and do not accept any liability for negligence, any error, misrepresentation, discrepancy in the information or reliance thereon.