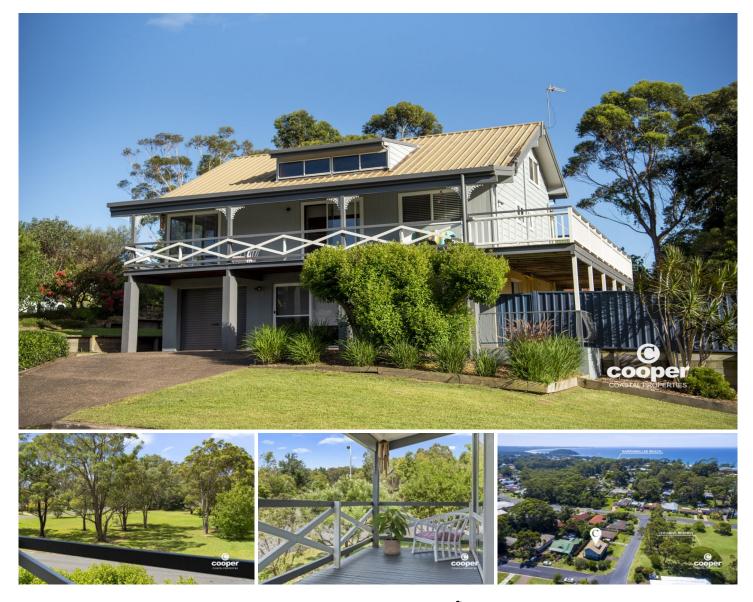

## 2 Gemini Way Narrawallee NSW

Wake up to birdsong and the beautiful park views then enjoy a morning cuppa on your balcony before strolling down to the white sands of Narrawallee Beach.

The well maintained 4 bedroom home offers 3 bedrooms, kitchen, bathroom and living/dining on the main level. Upstairs is a spacious loft, currently used as a lounge and study, while downstairs offers self contained living comprising bedroom, bathroom plus open plan living and kitchenette. Ideal as a teenage retreat, guest quarters or income earning AirBnb.

The corner position has been landscaped to offer a private, peaceful, low maintenance garden with space for children and pets to play.

Perfectly placed to take up the beach lifestyle with

4 🛤 2 📛 2 🖨

| Price         |
|---------------|
| Building Size |
| Land Size     |
| View          |

- : \$1,020,000
- : 187 sqm

: 652 sqm

- - : https://www.coopercoastalproperties.co m.au/sale/nsw/shoalhaven/narrawallee/r esidential/house/7432625

**Craig Cooper** 0434 311 113