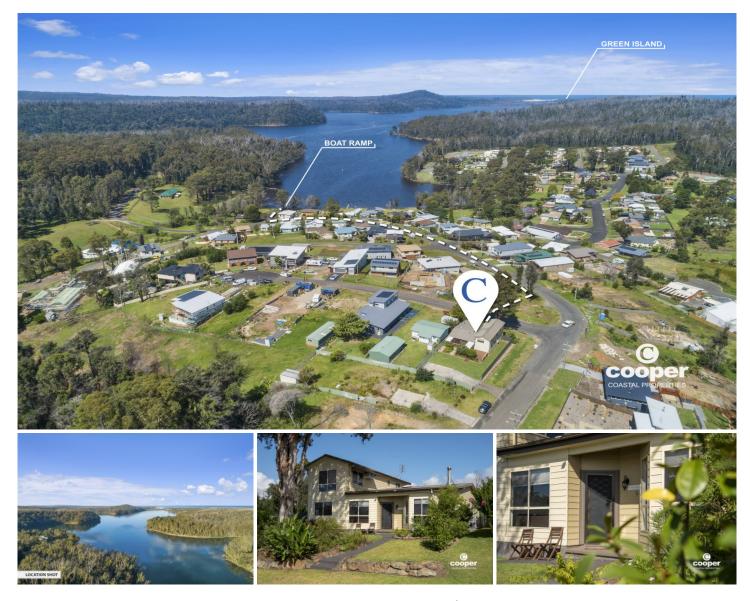

## 19 Kurrajong Crescent Conjola Park NSW

Located in the quiet, peaceful hamlet of Conjola Park, this charming, split level cottage enjoys an elevated position, capturing lake glimpses and cooling summer breezes. Start the day with a beautiful lakeside walk around the Conjola Park waterfront. Lake Conjola opens to the stunning Conjola Beach and the well known surfing break of Green Island and is an amazing unspoilt playground for fishing, swimming, sailing, water skiing, kayaking, bushwalking, surfing and kite sailing.

A home for all seasons, cosy in winter with a warm inviting slow combustion stove in the lounge/living area. The open plan kitchen, dining and sitting area is the central hub, perfect for family dinners and opening out to the entertaining deck. Three bedrooms with built ins, bathroom and laundry are located on the lower level and upstairs is a dedicated study area and a large master bedroom with