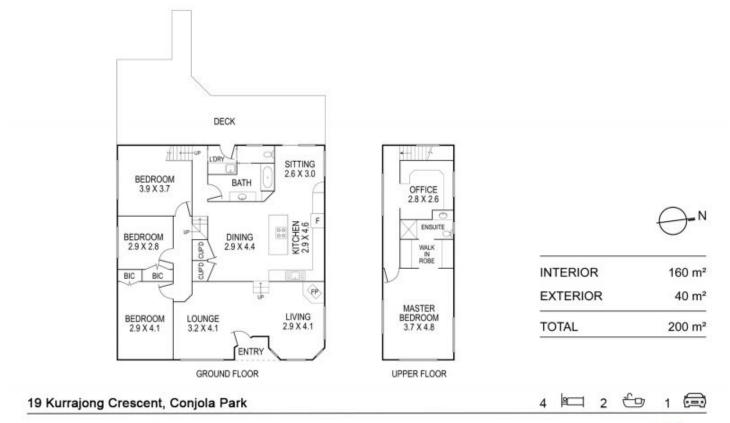

A home for all seasons, cosy in winter with a warm inviting slow combustion stove in the lounge/living area. The open plan kitchen, dining and sitting area is the central hub, perfect for family dinners and opening out to the entertaining deck. Three bedrooms with built ins, bathroom and laundry are located on the lower level and upstairs is a dedicated study area and a large master bedroom with

## 4 🎮 2 🚔

- Building Size : 160 sqm
- Land Size : 619.7 sqm

View

: 619.7 sqm : https://www.coopercoastalproperties.co