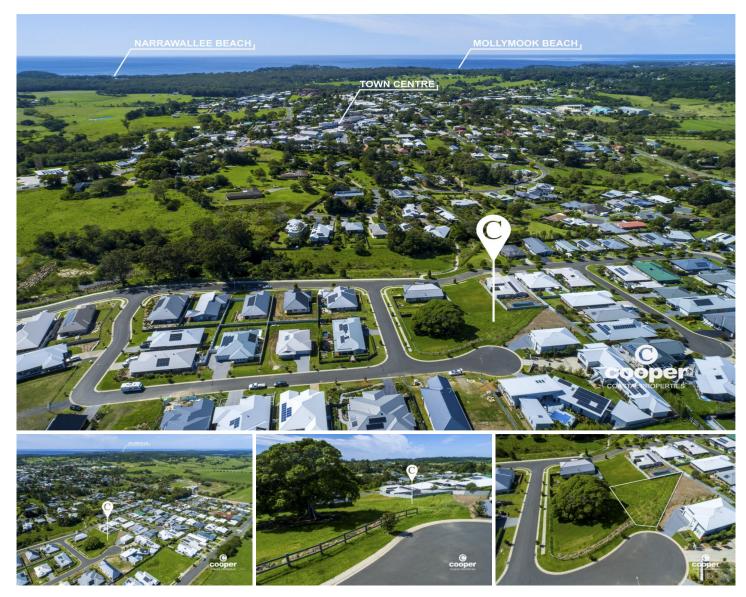

## 5 Kennedy Crescent Milton NSW

Located in a quiet cul de sac, this premium block offers scenic views over rural pastures and Milton township. The sunny 932m block affords plenty of scope to build your dream home and accommodate all the cars, boat and toys. Breathe the fresh country air whilst enjoying the convenience and village charm of Milton township just a 5 minute walk with its cafes, boutiques, galleries and fabulous eateries as well as supermarket, bakery, hospital and medical centres. If the beach beckons, Mollymook and Narrawallee beaches are a just a 10 minute drive.

## What to love:

- \* Walk to local primary schools Milton Public & St Marys Star of the Sea
- \* Walk to nearby dog off leash area at Milton Showground
- \* 8 km to Ulladulla CBD offering Coles, Aldi, Woolworths, Bunnings & more

**Price**: \$595,000 - \$645,000

Land Size: 932 sqm

View : https://www.coopercoastalproperties.com.a

u/sale/nsw/shoalhaven/milton/residential/lan

d/7483217

**Craig Cooper** 0434 311 113