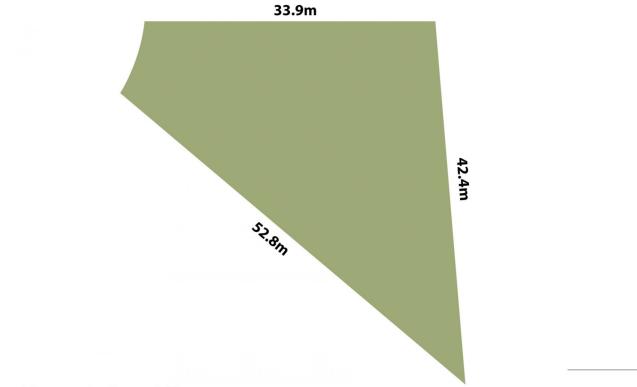

**Price**: \$595,000 - \$645,000

Land Size: 932 sqm

View : https://www.coopercoastalproperties.com.a

u/sale/nsw/shoalhaven/milton/residential/lan

d/7483217

**Craig Cooper** 0434 311 113

## 5 Kennedy Cres Milton

Disclaimer: The artist impressions and floorplans are indicative only, are not to scale and do not form part of any Contract of Sale. Any dimensions, finishes or specifications depicted are subject to change without notice. Consultants and agents do not warrant the accuracy of any information provided and do not accept any liability for negligence, any error, misrepresentation, discrepancy in the information or reliance thereon.