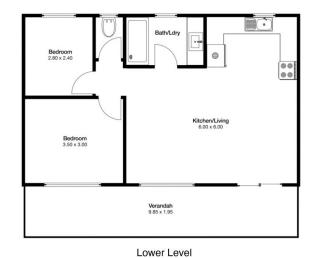

rrent tenants, or redevelop now or in the future. Existing accommodation provides two separately metered 2 bedroom apartments each awesome views, own entry, kitchen and laundry facilities and off street parking.

This prime location invites you to embrace the coastal lifestyle, waking up to birdsong, stroll to nearby cafes and bakery for coffee and croissants, enjoy an early morning swim in the surf, or go fishing, kayaking and paddle boarding on beautiful Burrill Lake.

## We love:

\* 400 metre walk to the golden sands of Burrill or Racecourse Beach via bush track

4 🕒 2 📛 2 🖨

**Building Size**: 113 sqm **Land Size**: 556.44 sqm

View : https://www

: https://www.coopercoastalproperties.co m.au/sale/nsw/shoalhaven/burrill-lake/re

sidential/house/7494538



Craig Cooper 0434 311 113





## Lower Level



## 16 Braidwood Ave Burrill Lake

Disclaimer: The artist impressions and floorplans are indicative only, are not to scale and do not form part of any Contract of Sale. Any dimensions, finishes or specifications depicted are subject to change without notice. Consultants and agents do not warrant the accuracy of any information provided and do not accept any liability for negligence, any error, misrepresentation, discrepancy in the information or reliance thereon.