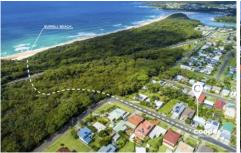

## We love:

\* 400 metre walk to the golden sands of Burrill or Racecourse Beach via bush track

4 🕒 2 📛 2 🖨

**Building Size**: 113 sqm **Land Size**: 556.44 sqm

View : https://www

: https://www.coopercoastalproperties.co m.au/sale/nsw/shoalhaven/burrill-lake/re