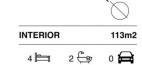

## We love:

\* 400 metre walk to the golden sands of Burrill or Racecourse Beach via bush track

4 🕒 2 📛 2 🖨

**Building Size**: 113 sqm **Land Size**: 556.44 sqm

View : https://www

: https://www.coopercoastalproperties.co m.au/sale/nsw/shoalhaven/burrill-lake/re