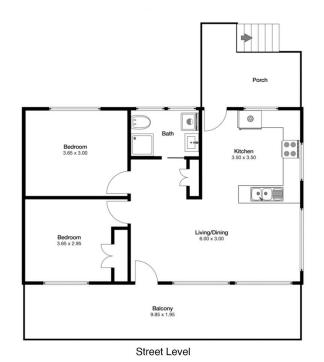

## 16 Braidwood Avenue Burrill Lake NSW

This elevated block on the north side of beautiful Burrill Lake has stunning lake and ocean views. There is so much potential. Continue to lease to the current tenants, or redevelop now or in the future. Existing accommodation provides two separately metered 2 bedroom apartments each awesome views, own entry, kitchen and laundry facilities and off street parking.

## Lower Level