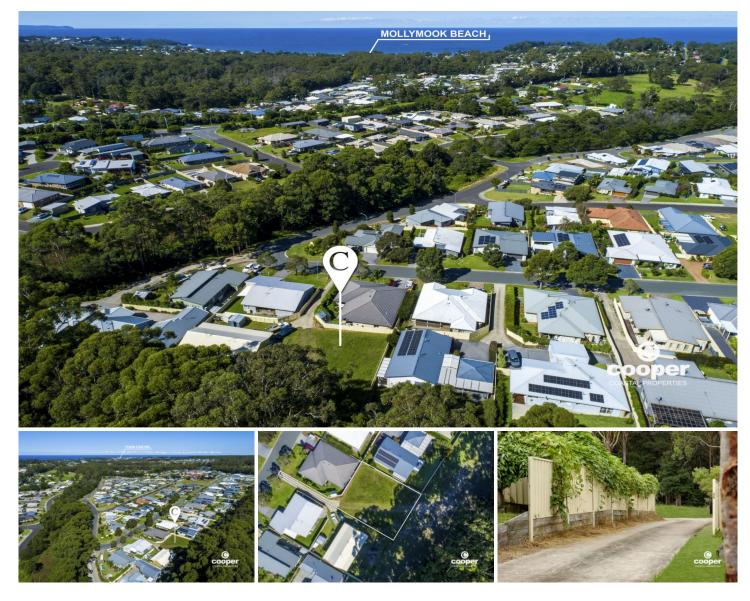

## 8A Red Gum Drive Ulladulla NSW

Cleared and ready for you to build, this 710m2 block is curbed and guttered with concrete driveway. Surrounded by quality homes, just a short 3km drive to Mollymook Beach and with Ulladulla Harbour and CBD close by with schools, shops and sporting facilities.

- DA building plans approved for Architectural Designed home
- 5 minute drive to Mollymook Beach
- 4.5 km to Ulladulla CBD
- 710m2, Zoning R1 General Residential

Price : \$400,000 - \$425,000

Land Size : 710 sqm View : https://ww