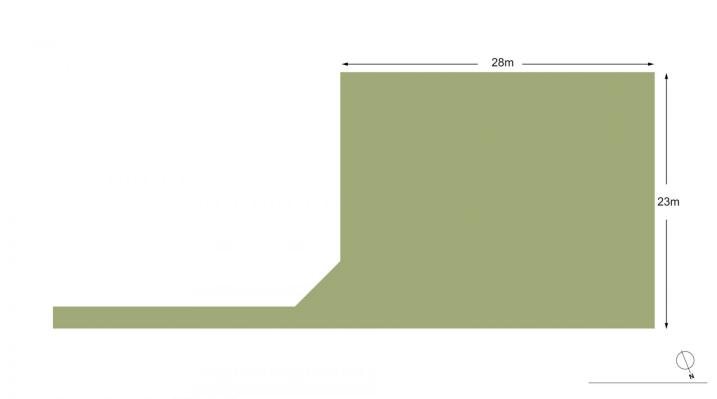

## 8A Red Gum Drive Ulladulla NSW

Cleared and ready for you to build, this 710m2 block is curbed and guttered with concrete driveway. Surrounded by quality homes, just a short 3km drive to Mollymook Beach and with Ulladulla Harbour and CBD close by with schools, shops and sporting facilities.

- DA building plans approved for Architectural Designed home
- 5 minute drive to Mollymook Beach
- 4.5 km to Ulladulla CBD
- 710m2, Zoning R1 General Residential

Price : \$400,000 - \$425,000

Land Size : 710 sqm View : https://ww