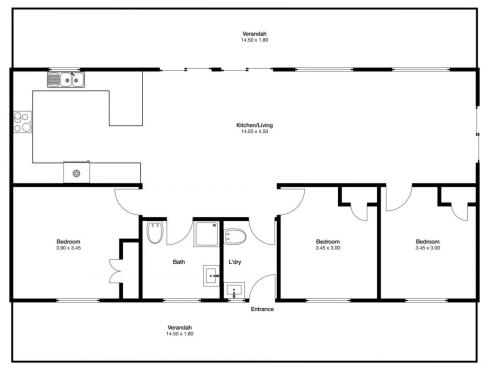

\* Fans & Slow combustion fire

Price

View

Building Size : 97 sqm

: Price by Negotiation

- Land Size : 1.99 ha
  - : https://www.coopercoastalproperties.co m.au/sale/nsw/shoalhaven/morton/resid ential/rural/7524779

## 520 Monkey Mountin Rd Termeil

Disclaimer: The artist impressions and floorplans are indicative only, are not to scale and do not form part of any Contract of Sale. Any dimensions, finishes or specifications depicted are subject to change without notice. Consultants and agents do not warrant the accuracy of any information provided and do not accept any liability for negligence, any error, misrepresentation, discrepancy in the information or reliance thereon.