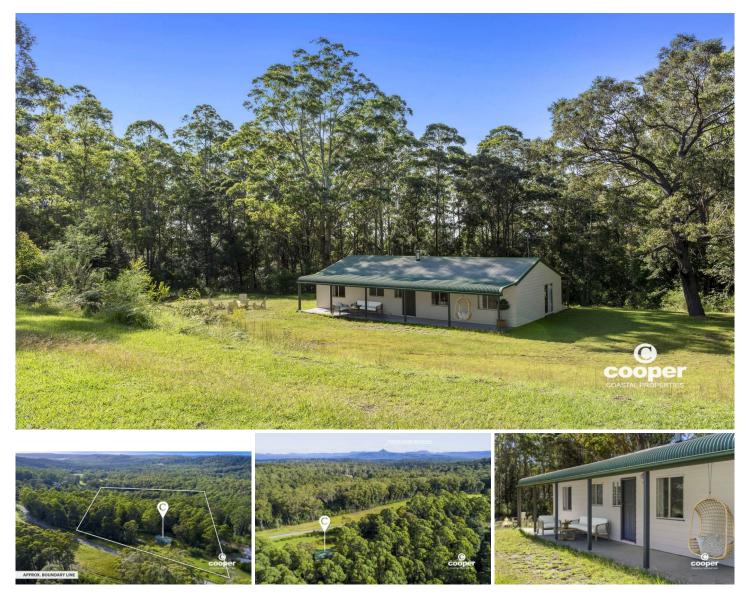

## 520 Monkey Mountain Road Morton NSW

This comfortable 3 bedroom cottage is nestled on five private acres with Ocean and Bush views. Sip a morning cuppa and enjoy the tranquil rural vistas with distant ocean glimpses from the cosy dining room in winter or back verandah in the warmer months. Enjoy the sunset with family and friends, relaxing around the fire pit.

Freshly painted, the home is ready to move in and make your own. Fans and slow combustion fire will keep you comfortable all year round. Tiled living areas are practical for country living, and the bedrooms are freshly carpeted. The property is completely fenced, with power, water tank and your own dam. Room for children and pets to play. Add your organic veggie patch, a horse or two and you have the perfect rural escape.