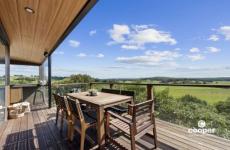

## 9 Eyrie Bowrie Drive Milton NSW

As Eyrie Bowrie suggests, this stunning, hand crafted home offers cliff top views over farmland to the ocean.

Sitting on one private acre, the home is positioned to capture the cooling summer breezes, the warmth of the winter sun as well as amazing views. Breezeways offer cross flow ventilation, whilst fans in most rooms, and a cosy wood fire in the living room ensure your comfort all year round.

Tantalising glimpses of rural views greet you at the entrance. Step into the light filled upper level where the open plan design and use of wood, stone and glass make you feel part of the expansive landscape. Enjoy the many indoor/outdoor spaces to relax or entertain family and friends: well appointed entertainer's kitchen, covered and screened outdoor kitchen and indoor dining area opening