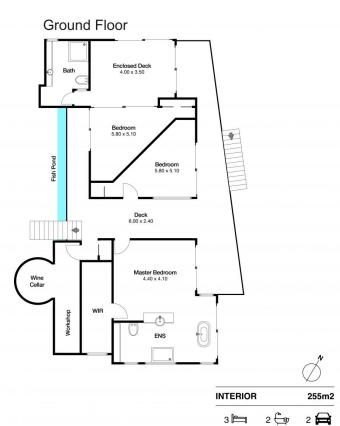

3 📭 2 🖺 2 🖨

Price : Price On Application

Building Size : 255 sqm Land Size : 4000 sqm

View : https://www.coopercoastalproperties.co m.au/sale/nsw/shoalhaven/milton/reside

ntial/house/7528887

**Craig Cooper** 0434 311 113

## 9 Eyrie Bowrie Dr Milton

Disclaimer: The artist impressions and floorplans are indicative only, are not to scale and do not form part of any Contract of Sale. Any dimensions, finishes or specifications depicted are subject to change without notice. Consultants and agents do not warrant the accuracy of any information provided and do not accept any liability for negligence, any error, misrepresentation, discrepancy in the information or reliance thereon.