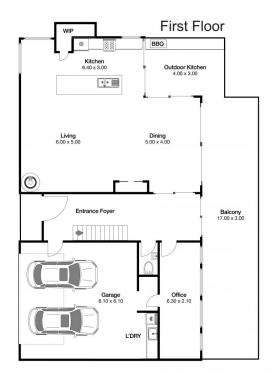

## 9 Eyrie Bowrie Drive Milton NSW

As Eyrie Bowrie suggests, this stunning, hand crafted home offers cliff top views over farmland to the ocean.

Sitting on one private acre, the home is positioned to capture the cooling summer breezes, the warmth of the winter sun as well as amazing views. Breezeways offer cross flow ventilation, whilst fans in most rooms, and a cosy wood fire in the living room ensure your comfort all year round.

Tantalising glimpses of rural views greet you at the entrance. Step into the light filled upper level where the open plan design and use of wood, stone and glass make you feel part of the expansive landscape. Enjoy the many indoor/outdoor spaces to relax or entertain family and friends: well appointed entertainer's kitchen, covered and screened outdoor kitchen and indoor dining area opening

## 9 Eyrie Bowrie Dr Milton

Disclaimer: The artist impressions and floorplans are indicative only, are not to scale and do not form part of any Contract of Sale. Any dimensions, finishes or specifications depicted are subject to change without notice. Consultants and agents do not warrant the accuracy of any information provided and do not accept any liability for negligence, any error, misrepresentation, discrepancy in the information or reliance thereon.