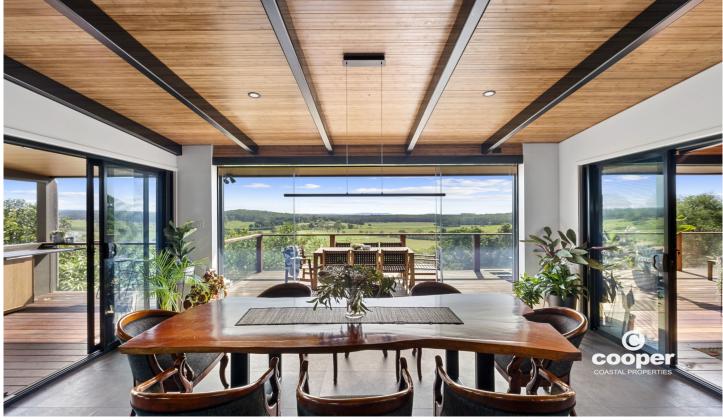

## 9 Eyrie Bowrie Drive Milton NSW

As Eyrie Bowrie suggests, this stunning, hand crafted home offers cliff top views over farmland to the ocean.

Sitting on one private acre, the home is positioned to capture the cooling summer breezes, the warmth of the winter sun as well as amazing views. Breezeways offer cross flow ventilation, whilst fans in most rooms, and a cosy wood fire in the living room ensure your comfort all year round.

Tantalising glimpses of rural views greet you at the entrance. Step into the light filled upper level where the open plan design and use of wood, stone and glass make you feel part of the expansive landscape. Enjoy the many indoor/outdoor spaces to relax or entertain family and friends: well appointed entertainer's kitchen, covered and screened outdoor kitchen and indoor dining area opening