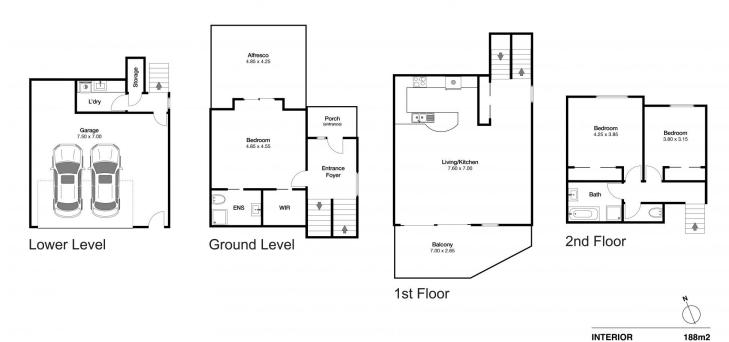

## 6/14 Dolphin Street Ulladulla NSW

Located on the eastern side of Ulladulla, this light filled and well appointed townhouse offers views to the harbour and breakwater. Generously sized open plan living and dining overlook the pool and gardens. Cook up a storm in the gourmet kitchen with granite bench tops and breakfast bar.

Large private master suite on the ground level with walk in wardrobe, ensuite and courtyard. Upstairs there are two more bedrooms with built in wardrobes, a bathroom and separate toilet. Your own secure basement with double garage, laundry, storage and room for a workshop also provides external access to the complex pool, well maintained gardens and visitor parking.

Perfect for your main residence or holiday retreat. Move in and enjoy the sunny, peaceful lifestyle, just around the corner from the boat ramp, walking tracks, harbour beach

3 😕 2 🖺 2 🖨

**View :** https://www.coopercoastalproperties.com.au/sale /nsw/shoalhaven/ulladulla/residential/townhouse/ 7530750