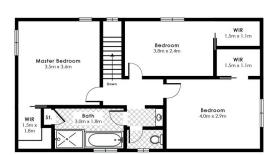

so love the nature trail to Narrawallee and Golfers have handy access to Mollymook's championship Hilltop golf course.

Step inside the home to the timber entry foyer with its handy coat closet and through to the cooling white interiors and gleaming polished timber floors. Entertainers will love the renovated kitchen with gas cooktop looking out over the huge covered entertaining deck with built in barbecue or dine Al fresco overlooking the reserve and enjoying the ambiance of the pizza oven and fire pit.

With two living areas and separate dining area there is

3 🎮 2 🚔 2 🛱

Land Size : 675 sqm View : https://ww

: https://www.coopercoastalproperties.com.a u/sale/nsw/shoalhaven/mollymook/residenti al/house/7548523



Craig Cooper 0434 311 113

https://www.coopercoastalproperties.com.au





FIRST LEVEL



Disclaimer: Whilst the utmost care has been laken to document the measurements of the operty, all dimensions are estimates only, and should not be relied upon for accuracy. All parties should make and rely upon their own enquiries for accuracy.

LOWER LEVEL

## 69 Garside Road, Mollymook Beach