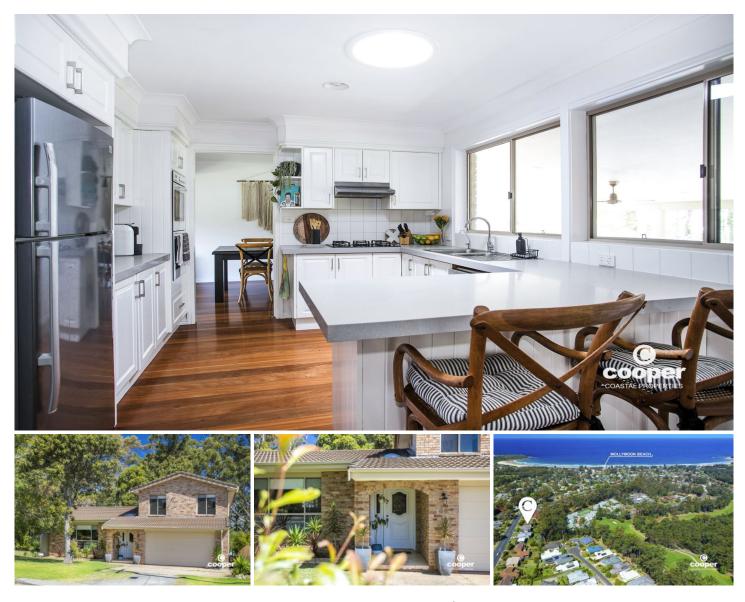

## 69 Garside Road Mollymook NSW

Enjoying an elevated leafy outlook, ocean glimpses from the top floor and the cooling ocean breezes, this renovated split level home is situated an easy 800 metre stroll to Mollymook Beach via walking tracks. Walkers and cyclists will also love the nature trail to Narrawallee and Golfers have handy access to Mollymook's championship Hilltop golf course.

Step inside the home to the timber entry foyer with its handy coat closet and through to the cooling white interiors and gleaming polished timber floors. Entertainers will love the renovated kitchen with gas cooktop looking out over the huge covered entertaining deck with built in barbecue or dine Al fresco overlooking the reserve and enjoying the ambiance of the pizza oven and fire pit.

With two living areas and separate dining area there is

3 🎮 2 🚔 2 🛱

Land Size : 675 sqm View : https://ww

: https://www.coopercoastalproperties.com.a u/sale/nsw/shoalhaven/mollymook/residenti al/house/7548523