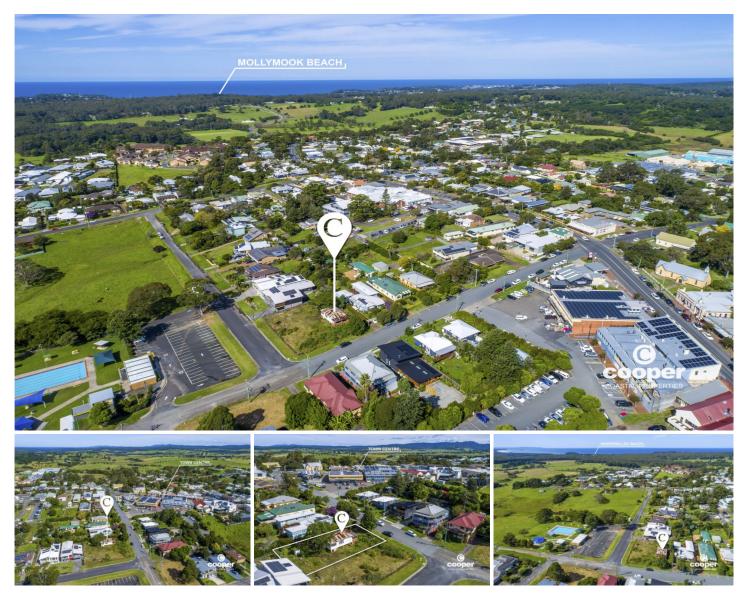

## 34 Church Street Milton NSW

Perfectly located just a short stroll from Milton Village with its boutique shopping, popular cafes and trendy pubs and restaurants. Build your dream home with sunny north aspect and views over rural land to the ocean. DA in place to demolish the existing structure. Land size 600m2.

- ? R2 Low Density Residential Zoning? DA Approval for demolition
- ? Situated 80m from Milton Village Pool
- ? Situated 300m to Milton Public School
- ? 150m to Milton CBD

Price : \$ 600,000 Land Size: 600 sqm