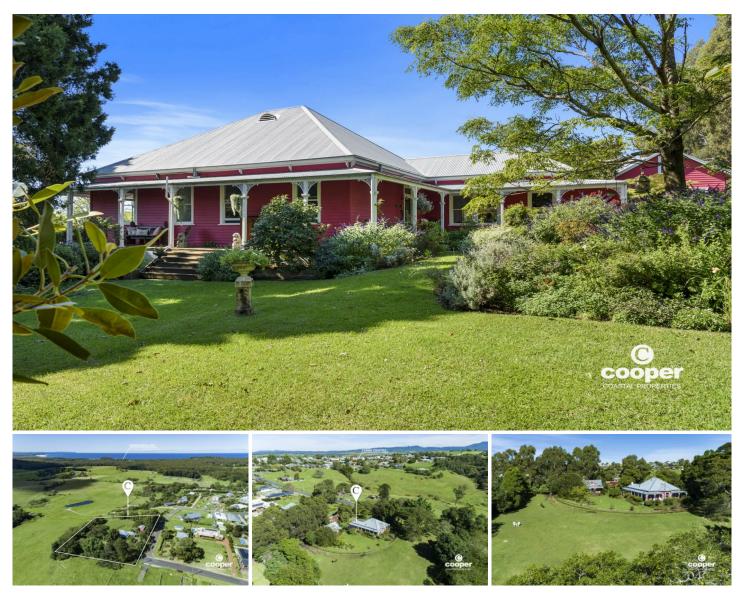

## **6 Gordon Street Milton NSW**

Welcome to "Wynella", an elegant Victorian style country home set on two private acres within walking distance of the historic village of Milton.

From the moment you enter the grounds, the peace and serenity of this private oasis with mature trees and established gardens will enchant. Follow the driveway to this historic home which has been painstakingly restored and renovated over the years. Beautifully presented, with 10 ft ceilings, polished timber floorboards and French doors opening to wrap around verandahs where you can sit awhile and enjoy the picturesque rural views and your own private gardens.

Step through the entry hall into the warm and welcoming interiors, with four peaceful bedrooms, the tranquil lounge and a music room which could become a fifth bedroom.