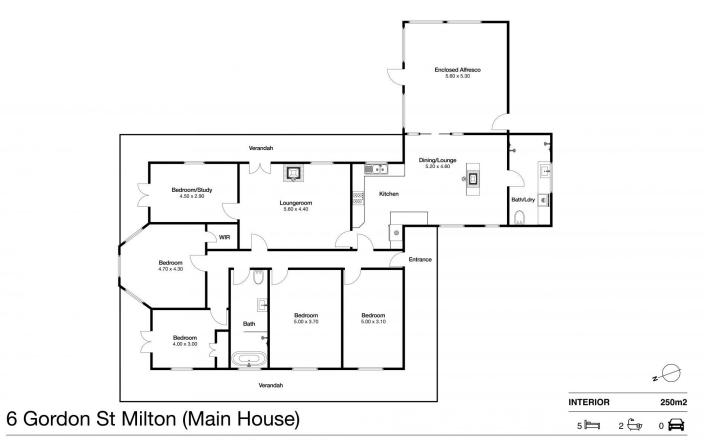

Step through the entry hall into the warm and welcoming interiors, with four peaceful bedrooms, the tranquil lounge and a music room which could become a fifth bedroom.

## Price Building Size : 255 sqm Land Size

- : Price on Application
- : 8094 sqm

View

: https://www.coopercoastalproperties.co m.au/sale/nsw/shoalhaven/milton/reside ntial/house/7551944

**Craig Cooper** 0434 311 113

Disclaimer: The artist impressions and floorplans are indicative only, are not to scale and do not form part of any Contract of Sale. Any dimensions, finishes or specifications depicted are subject to change without notice. Consultants and agents do not warrant the accuracy of any information provided and do not accept any liability for negligence, any error, misrepresentation, discrepancy in the information or reliance thereon.