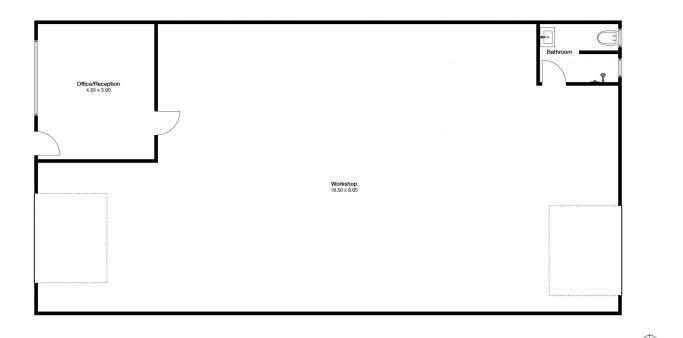

## 2/2A Aroo Road Ulladulla NSW

Enjoying prominent road frontage to Blackburn Road as well as rear access and parking via Aroo Road, this well positioned industrial unit is currently tenanted. Located in the heart of the Ulladulla Industrial precinct, close to the Princess Highway and only 2 km south of Ulladulla CBD, this is the ideal factory unit to operate your own business. The complex is fully tenanted and the Industrial Area is occupied by a diverse range of businesses including Wombat Brewery, Haydens Pies, Studio 5 recording studio, Lagom Bakery and building and automotive enterprises. Currently tenanted by an automotive business on an periodic lease, the unit comprises an office, workshop, shower and toilet, high clearance roller doors front and back, front driveway and rear parking.

## 2/2A Aroo Rd Ulladulla

Disclaimer: The artist impressions and floorplans are indicative only, are not to scale and do not form part of any Contract of Sale. Any dimensions, finishes or specifications depicted are subject to change without notice. Consultants and agents do not warrant the accuracy of any information provided and do not accept any liability for negligence, any error, misrepresentation, discrepancy in the information or reliance thereon.

INTERIOR

Ŷ

186m2