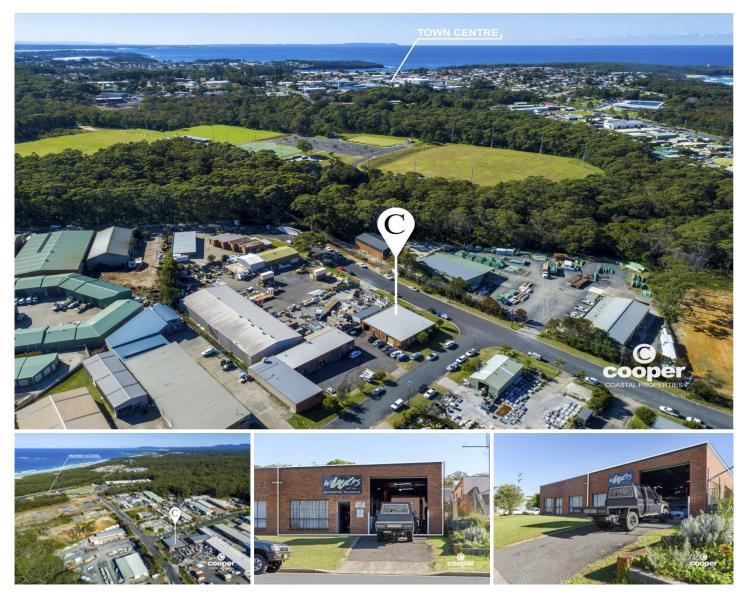

## 2/2A Aroo Road Ulladulla NSW

Enjoying prominent road frontage to Blackburn Road as well as rear access and parking via Aroo Road, this well positioned industrial unit is currently tenanted. Located in the heart of the Ulladulla Industrial precinct, close to the Princess Highway and only 2 km south of Ulladulla CBD, this is the ideal factory unit to operate your own business. The complex is fully tenanted and the Industrial Area is occupied by a diverse range of businesses including Wombat Brewery, Haydens Pies, Studio 5 recording studio, Lagom Bakery and building and automotive enterprises. Currently tenanted by an automotive business on an periodic lease, the unit comprises an office, workshop, shower and toilet, high clearance roller doors front and back, front driveway and rear parking.

## 2 🚘

Building Size : 200 sqm Land Size : 186 sqm View

- - : https://www.coopercoastalproperties.co m.au/sale/nsw/shoalhaven/ulladulla/com mercial/industrial/7585300

**Craig Cooper** 0434 311 113