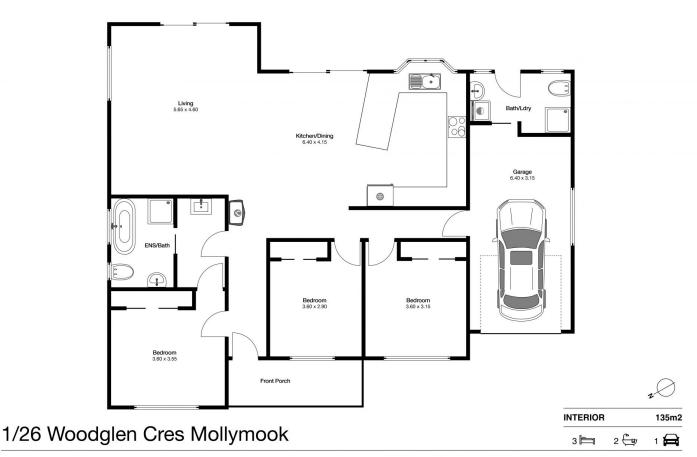

## 1/26 Woodglen Crescent Mollymook NSW

Ideal for downsizers or as a low maintenance holiday pad, this well located three bedroom villa ticks lots of boxes.

Nestled in a tightly held, quiet leafy crescent, just minutes walk to either Mollymook or Narrawallee beach and seconds to Tallwood Shops making coastal life so easy.

Enjoy single level living with renovated bathrooms, parquetry timber floors, air conditioning and a new Scandi slow combustion wood fire. Fully fenced, low maintenance

3 📭 2 🔓 1 😭

Price : \$ 816,000 Building Size : 138 sqm Land Size : 396 sqm

View: https://www.coopercoastalproperties.co m.au/sale/nsw/shoalhaven/mollymook/re

sidential/house/7588750

**Craig Cooper** 0434 311 113

**Disclaimer:** The artist impressions and floorplans are indicative only, are not to scale and do not form part of any Contract of Sale. Any dimensions, finishes or specifications depicted are subject to change without notice. Consultants and agents do not warrant the accuracy of any information provided and do not accept any liability for negligence, any error, misrepresentation, discrepancy in the information or reliance thereon.