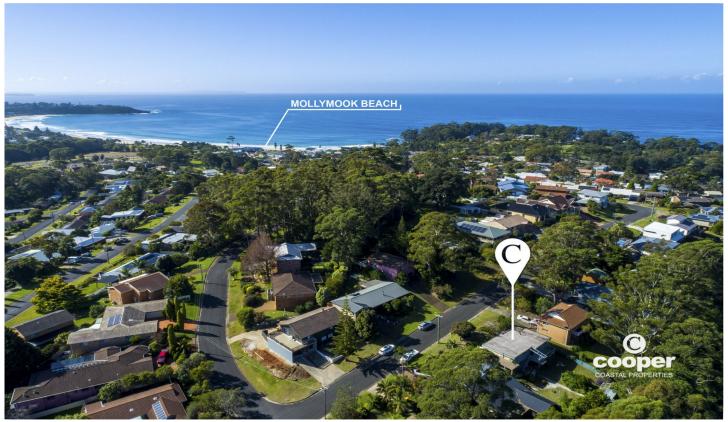

## 20 Pengana Crescent Mollymook NSW

Break into the market with this well located 2 bedroom home. It needs some tender loving care and you can make your own mark with contemporary bathroom and deck renovations.

Positioned 1.1 km from beautiful Mollymook Beach, Surf Club, Golf course and cafes. With popular Milton and Ulladulla a short drive away, don't miss this great opportunity to enter the market and renovate.

2 🕒 2 📛 3 🖨

**Building Size**: 163 sqm **Land Size**: 689 sqm

View : https://w

: https://www.coopercoastalproperties.co m.au/sale/nsw/shoalhaven/mollymook/re

sidential/house/7590020

Craig Cooper 0434 311 113