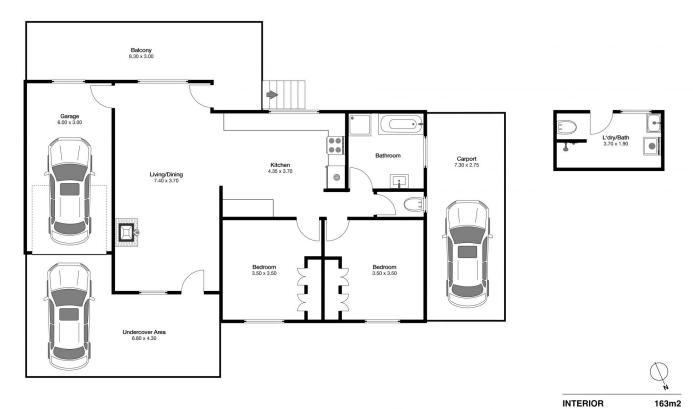

The existing dwelling features 2 bedrooms with built ins, spacious kitchen, combined dining/living room and bathroom, while downstairs comprises laundry with second shower and toilet, plus storage. The single garage has internal access to the home and there is a high rise carport to store the boat or van.

2 🕒 2 📛 3 🖨

**Building Size**: 163 sqm **Land Size**: 689 sqm

View : https://w

: https://www.coopercoastalproperties.co m.au/sale/nsw/shoalhaven/mollymook/re

sidential/house/7590020

Craig Cooper 0434 311 113

## 20 Pengana Cres Mollymook

1 🛱

2 🗁

2 🗀

**Disclaimer:** The artist impressions and floorplans are indicative only, are not to scale and do not form part of any Contract of Sale. Any dimensions, finishes or specifications depicted are subject to change without notice. Consultants and agents do not warrant the accuracy of any information provided and do not accept any liability for negligence, any error, misrepresentation, discrepancy in the information or reliance thereon.