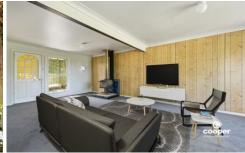

The existing dwelling features 2 bedrooms with built ins, spacious kitchen, combined dining/living room and bathroom, while downstairs comprises laundry with second shower and toilet, plus storage. The single garage has internal access to the home and there is a high rise carport to store the boat or van.