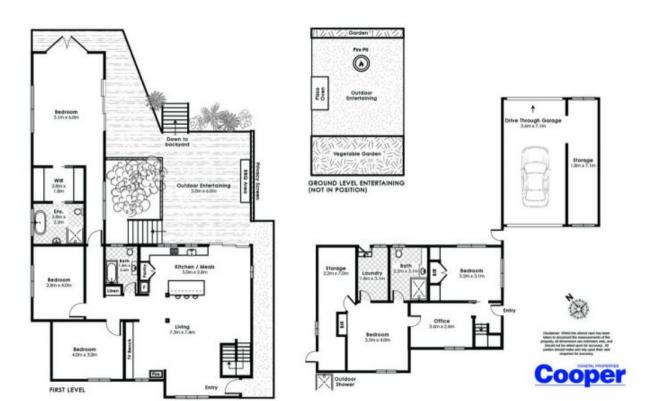

## 23 Wolseley Street Milton NSW

Elevated to take in the rural views, this recently renovated home bridges two worlds, a country life plus walk to town convenience.

The character filled home offers 5 bedrooms, 3 bathrooms, and large open plan living/dining/kitchen. Timber floors, slow combustion wood fire and lead light windows offer a relaxed, country style ambiance. Entertainer's will love the new kitchen with shaker cabinetry, gas cooktop, deep butler sink and informal dining island. The dining area opens onto a spacious, elevated terrace with built in barbecue for casual al fresco meals or congregate around the fire pit, being tantalised by the delicious aroma of home made pizzas cooked in your very own pizza oven.

The new master suite is generous in size with French doors plus sliding door access to the verandah, ideal for the warm