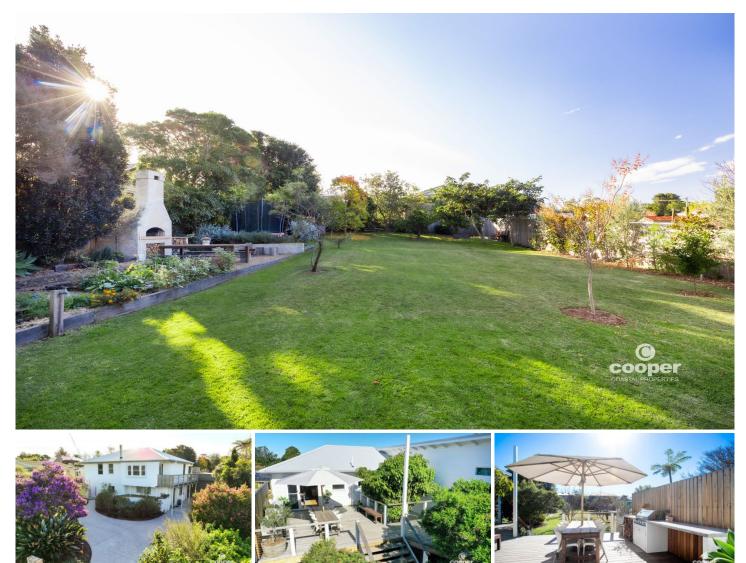

## 23 Wolseley Street Milton NSW

Elevated to take in the rural views, this recently renovated home bridges two worlds, a country life plus walk to town convenience.

The character filled home offers 5 bedrooms, 3 bathrooms, and large open plan living/dining/kitchen. Timber floors, slow combustion wood fire and lead light windows offer a relaxed, country style ambiance. Entertainer's will love the new kitchen with shaker cabinetry, gas cooktop, deep butler sink and informal dining island. The dining area opens onto a spacious, elevated terrace with built in barbecue for casual al fresco meals or congregate around the fire pit, being tantalised by the delicious aroma of home made pizzas cooked in your very own pizza oven.

The new master suite is generous in size with French doors plus sliding door access to the verandah, ideal for the warm