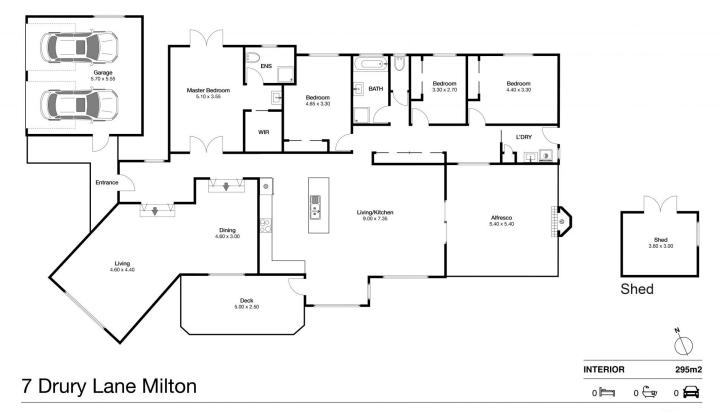

## 7 Drury Lane Milton NSW

Nestled privately into a large 917m2 block and taking advantage of the North East aspect, this elegant home is designed to cater to families and entertainers alike. Flowing living spaces from generous formal living and dining with views to the garden through to the central kitchen, dining nook and casual living space opening out the covered outdoor dining with bar overlooking the Balinese inspired pool and pavilion will delight.

Featuring light filled entrance, wide hallway, spacious master with ensuite, plus 3 double bedrooms, bathroom and study zone with views to al fresco area and pool. The tropical gardens and deck beckon you outdoors to enjoy the serenity and birdsong, or sit back and toast the beautiful sunsets.

There's potential to make some updates and add your own

4 🕒 2 📛 2 🖨

**Price** : \$ 1,260,000 **Land Size** : 917 sgm

View: https://www.coopercoastalproperties.com.a

u/sale/nsw/shoalhaven/milton/residential/ho