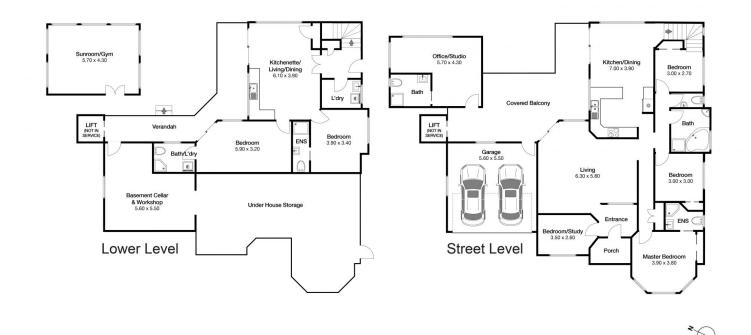

## 20 Seascape Close Narrawallee NSW

So much on offer in this large 6 bedroom home with 2 bathrooms and 3 ensuites:

\* Views to Narrawallee Beach and beyond to St George's Headland

\* Room for all the family plus work from home areas

\* Potential for dual living in place with separate entrance, kitchenette, own laundry and deck on the lower level

Soundproof between levels with suspended concrete slab Approved Office/Studio with own ensuite - ideal for teenager or grandparent

- \* Enclosed Sunroom/Gym space downstairs
- \* Balconies on both levels
- \* Basement Cellar, workshop and under house storage

\* Adjacent walkway link to Narrawallee Beach (12 minutes via Seaspray St & Gemini Way).