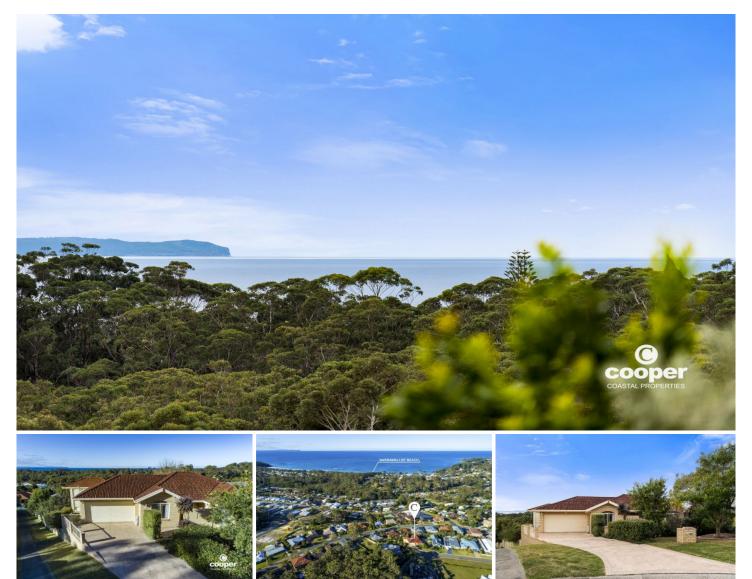

## 20 Seascape Close Narrawallee NSW

So much on offer in this large 6 bedroom home with 2 bathrooms and 3 ensuites:

\* Views to Narrawallee Beach and beyond to St George's Headland

\* Room for all the family plus work from home areas

\* Potential for dual living in place with separate entrance, kitchenette, own laundry and deck on the lower level

Soundproof between levels with suspended concrete slab Approved Office/Studio with own ensuite - ideal for teenager or grandparent

- \* Enclosed Sunroom/Gym space downstairs
- \* Balconies on both levels
- \* Basement Cellar, workshop and under house storage

\* Adjacent walkway link to Narrawallee Beach (12 minutes via Seaspray St & Gemini Way).